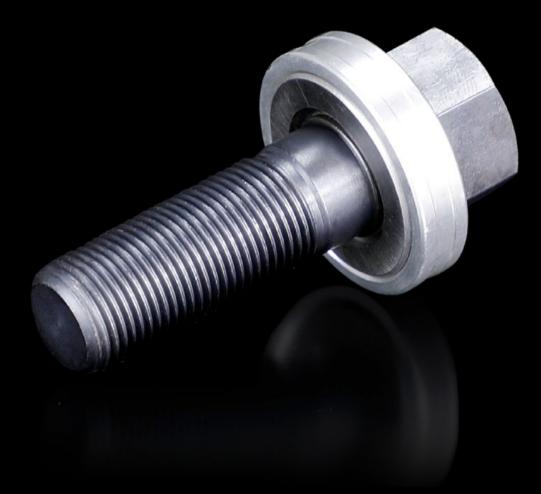

## AS 4055.633 - Tension screw with ball bearing

Accessories for hole punches. Required as a connecting part between the die and the stamp.

## **Features**

| Model No.             | AS 4055.633                                                                            |
|-----------------------|----------------------------------------------------------------------------------------|
| Product description   | Accessories for hole punches. Required as a connecting part between the die and stamp. |
| Note                  | For operation with wrench                                                              |
| Tension screw (Ø x L) | 19 x 55 mm                                                                             |
| Packs of              | 1 pc(s).                                                                               |
| Net weight            | 0.252                                                                                  |
| Gross weight          | 0.274                                                                                  |
| Customs tariff number | 73181900                                                                               |
| EAN                   | 4028177808935                                                                          |
| ETIM 9                | EC002690                                                                               |
| ETIM 8                | EC002690                                                                               |
| ECLASS 8.0            | 21049241                                                                               |