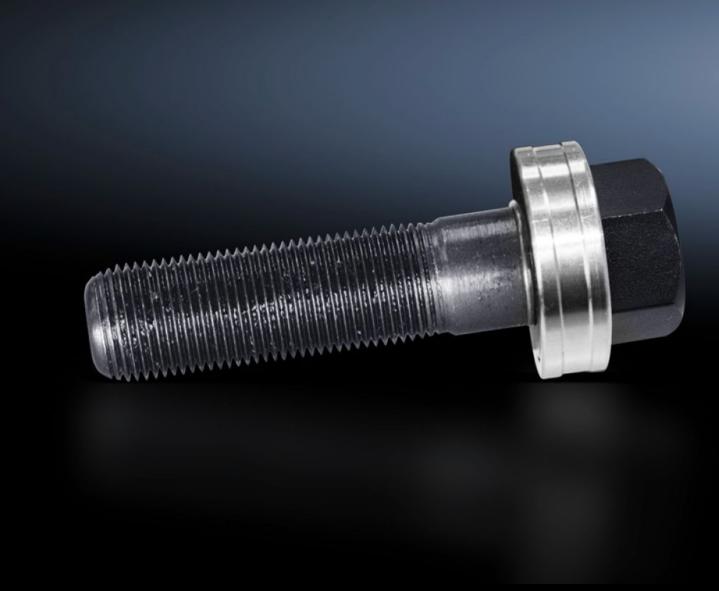

## AS 4055.634 - Tension screw with ball bearing

Accessories for hole punches. Required as a connecting part between the die and the stamp.

## **Features**

| Model No.             | AS 4055.634                                                                            |
|-----------------------|----------------------------------------------------------------------------------------|
| Product description   | Accessories for hole punches. Required as a connecting part between the die and stamp. |
| Note                  | For operation with wrench                                                              |
| Tension screw (Ø x L) | 19 x 75 mm                                                                             |
| Packs of              | 1 pc(s).                                                                               |
| Net weight            | 0.291                                                                                  |
| Gross weight          | 0.312                                                                                  |
| Customs tariff number | 73181900                                                                               |
| EAN                   | 4028177808942                                                                          |
| ETIM 9                | EC002690                                                                               |
| ETIM 8                | EC002690                                                                               |
| ECLASS 8.0            | 21049241                                                                               |