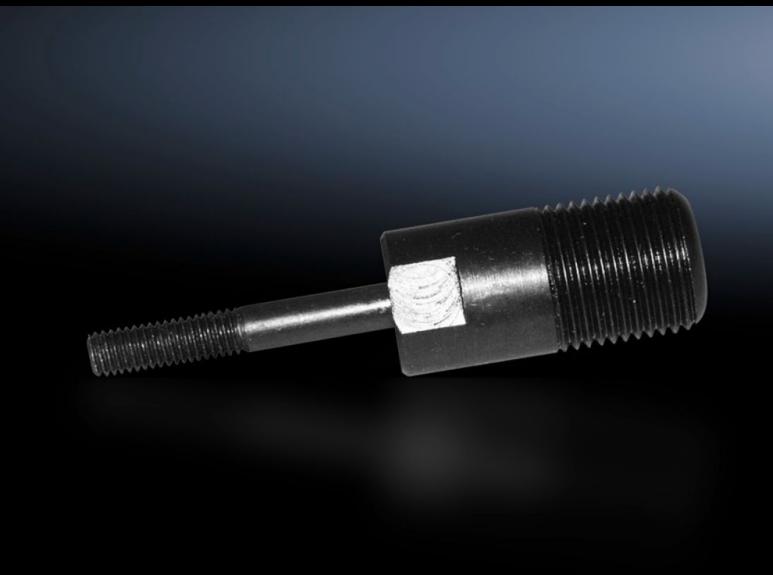

## AS 4055.660 - Hydraulic tension screw

Accessories for hole punches. Required as a connecting part between the die and the stamp. For operation via hydraulic punch

## **Features**

| Model No.                 | AS 4055.660                                                                            |
|---------------------------|----------------------------------------------------------------------------------------|
| Product description       | Accessories for hole punches. Required as a connecting part between the die and stamp. |
| Supply includes           | Adaptor for hydraulics                                                                 |
| Note                      | For operation via hydraulic punch                                                      |
| Hydraulic tension screw Ø | 6 mm<br>19 mm                                                                          |
| Packs of                  | 1 pc(s).                                                                               |
| Net weight                | 0.072                                                                                  |
| Gross weight              | 0.085                                                                                  |
| Customs tariff number     | 73181900                                                                               |
| EAN                       | 4028177808959                                                                          |
| ETIM 9                    | EC002690                                                                               |
| ETIM 8                    | EC002690                                                                               |
| ECLASS 8.0                | 21049046                                                                               |