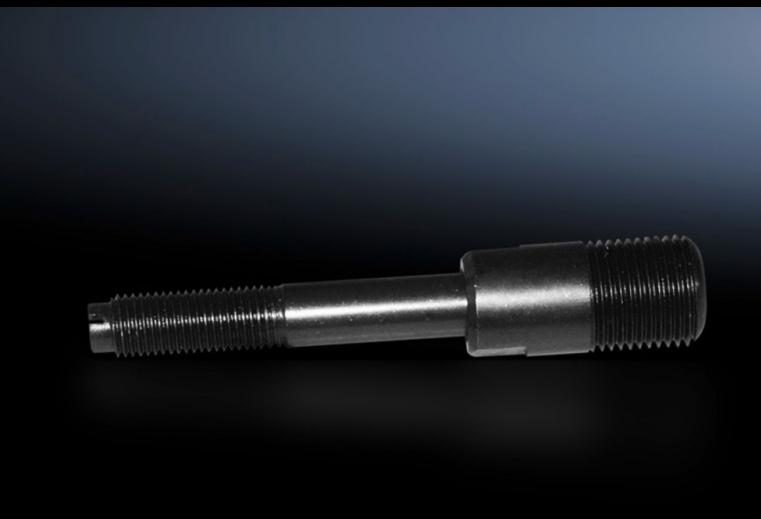

## AS 4055.662 - Hydraulic tension screw

Accessories for hole punches. Required as a connecting part between the die and the stamp. For operation via hydraulic punch

## **Features**

| Model No.                 | AS 4055.662                                                                            |
|---------------------------|----------------------------------------------------------------------------------------|
| Product description       | Accessories for hole punches. Required as a connecting part between the die and stamp. |
| Supply includes           | Adaptor for hydraulics                                                                 |
| Note                      | For operation via hydraulic punch                                                      |
| Hydraulic tension screw Ø | 11,1 mm<br>19 mm                                                                       |
| Packs of                  | 1 pc(s).                                                                               |
| Net weight                | 0.103                                                                                  |
| Gross weight              | 0.117                                                                                  |
| Customs tariff number     | 73181900                                                                               |
| EAN                       | 4028177808973                                                                          |
| ETIM 9                    | EC002690                                                                               |
| ETIM 8                    | EC002690                                                                               |
| ECLASS 8.0                | 21049046                                                                               |