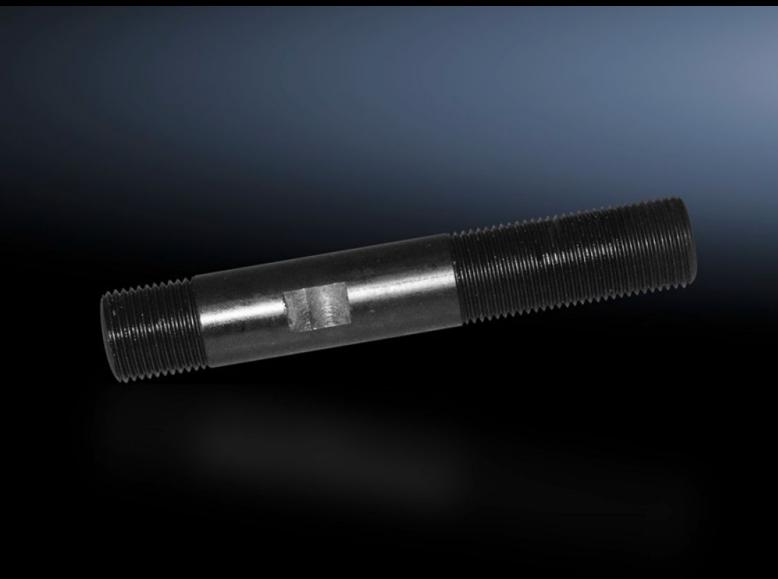

## AS 4055.663 - Hydraulic tension screw

Accessories for hole punches. Required as a connecting part between the die and the stamp. For operation via hydraulic punch

## **Features**

| Model No.                 | AS 4055.663                                                                            |
|---------------------------|----------------------------------------------------------------------------------------|
| Product description       | Accessories for hole punches. Required as a connecting part between the die and stamp. |
| Note                      | For operation via hydraulic punch                                                      |
| Hydraulic tension screw Ø | 19 mm                                                                                  |
| Packs of                  | 1 pc(s).                                                                               |
| Net weight                | 0.248                                                                                  |
| Gross weight              | 0.261                                                                                  |
| Customs tariff number     | 73181900                                                                               |
| EAN                       | 4028177808980                                                                          |
| ETIM 9                    | EC002690                                                                               |
| ETIM 8                    | EC002690                                                                               |
| ECLASS 8.0                | 21049046                                                                               |