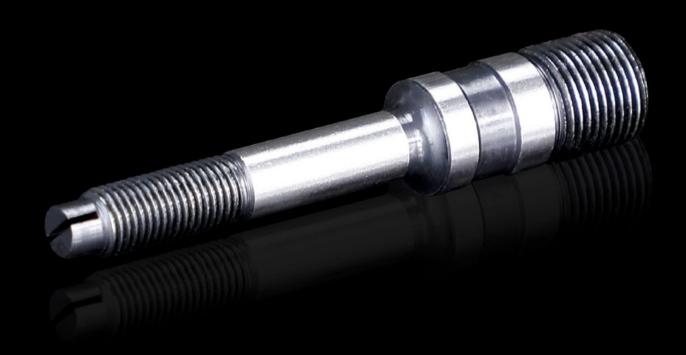

### AS 4055.665 - Hydraulic tension screw for higher loads

Accessories for hole punches. Required as a connecting part between the die and the stamp. For operation via hydraulic punch

#### **Features**

| Model No.                 | AS 4055.665                                                                            |
|---------------------------|----------------------------------------------------------------------------------------|
| Product description       | Accessories for hole punches. Required as a connecting part between the die and stamp. |
| Benefits                  | Hydraulic tension screw made from high-alloy tool steel for higher loads               |
| Note                      | For operation via hydraulic punch                                                      |
| Hydraulic tension screw Ø | 11,1 mm<br>19 mm                                                                       |
| Packs of                  | 1 pc(s).                                                                               |
| Net weight                | 0.124                                                                                  |
| Gross weight              | 0.137                                                                                  |
| Customs tariff number     | 73181900                                                                               |
| EAN                       | 4028177809000                                                                          |
| ETIM 9                    | EC002690                                                                               |
| ETIM 8                    | EC002690                                                                               |
| ECLASS 8.0                | 21049046                                                                               |