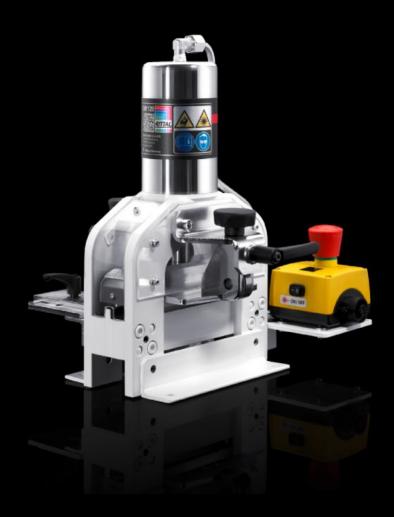

# AS 4055.710 - Busbar cutting unit CW 120-S

The cutting unit in the CW 120-S product series is ideal for cutting busbars to length. The integral precision laser facilitates the cutting and bending process. The unit is easily mounted on a workbench.

#### **Features**

| Model No.             | AS 4055.710                                                                                                                        |
|-----------------------|------------------------------------------------------------------------------------------------------------------------------------|
| Design                | Laser pointer (auxiliary laser), beam power laser class 1                                                                          |
| Product description   | The cutting unit in the CW 120-S product series is ideal for cutting busbars to length. The unit is easily mounted on a workbench. |
| Benefits              | Significant time savings compared to manual cutting                                                                                |
| Cutting (max.)        | 120 x 12 mm                                                                                                                        |
| Machine dimensions    | Width: 335 mm<br>Height: 370 mm<br>Depth: 275 mm                                                                                   |
| Support area          | Width: 283 mm<br>Height: 318 mm<br>Depth: 372 mm                                                                                   |
| Packs of              | 1 pc(s).                                                                                                                           |
| Net weight            | 21.3                                                                                                                               |
| Gross weight          | 23.3                                                                                                                               |
| Customs tariff number | 84623290                                                                                                                           |
| EAN                   | 4028177920651                                                                                                                      |
| ETIM 9                | EC004303                                                                                                                           |
| ETIM 8                | EC004303                                                                                                                           |