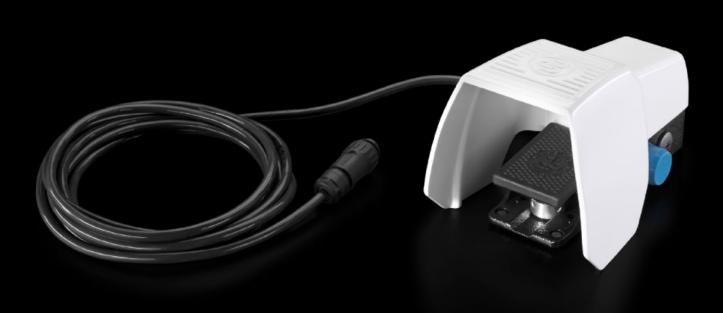

## AS 4055.712 - Foot-switch

Footswitch including connection cable, for using busbar machining equipment from the CW 120-S range.

## Features

| Model No.             | AS 4055.712                                                                                          |
|-----------------------|------------------------------------------------------------------------------------------------------|
| Product description   | Footswitch including connection cable, for using busbar machining equipment from the CW 120-S range. |
| Packs of              | 1 pc(s).                                                                                             |
| Net weight            | 2.06                                                                                                 |
| Gross weight          | 2.26                                                                                                 |
| Customs tariff number | 85365019                                                                                             |
| EAN                   | 4028177923966                                                                                        |
| ETIM 9                | EC001258                                                                                             |
| ETIM 8                | EC001258                                                                                             |
| ECLASS 8.0            | 27371218                                                                                             |