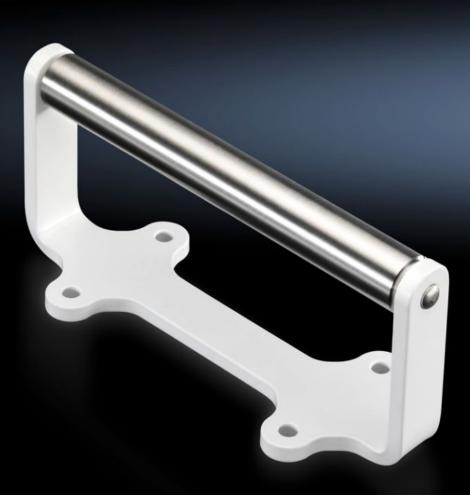

## AS 4055.714 - Ride-up roller for busbars

Ride-up roller for user-friendly handling when cutting busbars to size with the CW 120-S.

## Features

| Model No.             | AS 4055.714                                                             |
|-----------------------|-------------------------------------------------------------------------|
| Product description   | Ride-up roller for user-friendly handling when cutting busbars to size. |
| Supply includes       | Packs of 2                                                              |
| Packs of              | 2 pc(s).                                                                |
| Net weight            | 1.3                                                                     |
| Gross weight          | 1.531                                                                   |
| Customs tariff number | 84669400                                                                |
| EAN                   | 4028177922860                                                           |
| ETIM 9                | EC011824                                                                |
| ETIM 8                | EC011824                                                                |
| ECLASS 8.0            | 36609290                                                                |