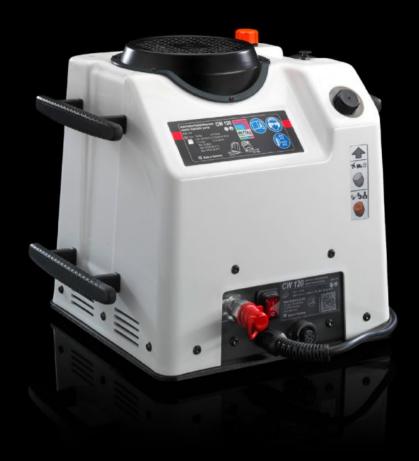

## AS 4055.720 - Electro-hydraulic pump

The electro-hydraulic pump is used to drive products in the CW 120-S series.

#### **Features**

| Model No.                                | AS 4055.720                                                                          |
|------------------------------------------|--------------------------------------------------------------------------------------|
| Product description                      | The electro-hydraulic pump is used to drive products in the CW 120-S product series. |
| Power consumption                        | 1,3 kW                                                                               |
| Filling volume                           | 3,2                                                                                  |
| Working volume                           | 2,2                                                                                  |
| Flow rate (max.)                         | 1,1 l/min                                                                            |
| Oil (type)                               | HLP 46                                                                               |
| Rated operating voltage                  | 230 V, 50 Hz                                                                         |
| Rated current                            | 5,65 A                                                                               |
| Machine dimensions                       | Width: 400 mm<br>Height: 325 mm<br>Depth: 335 mm                                     |
| Support area                             | Width: 402 mm<br>Height: 342 mm<br>Depth: 397 mm                                     |
| Permissible operating pressure (p. max.) | 700 bar                                                                              |
| Packs of                                 | 1 pc(s).                                                                             |
| Net weight                               | 32                                                                                   |
| Gross weight                             | 34.5                                                                                 |
| Customs tariff number                    | 84138100                                                                             |
| EAN                                      | 4028177920644                                                                        |
| ETIM 9                                   | EC011047                                                                             |
|                                          |                                                                                      |