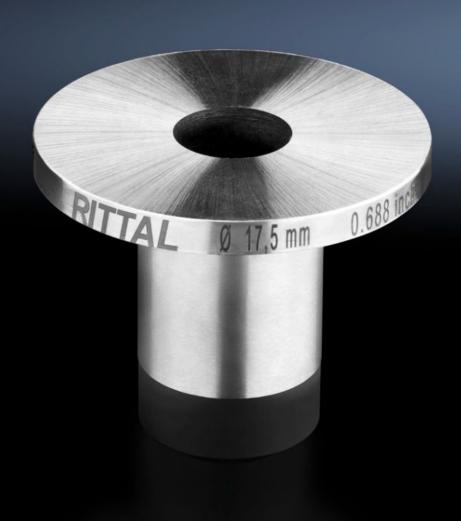

## AS 4055.770 - Female dies

The female dies should be used in combination with the respective male die. This allows round holes to be punched in busbars.

## **Features**

| Model No.                 | AS 4055.770                                                                                                                   |
|---------------------------|-------------------------------------------------------------------------------------------------------------------------------|
| Product description       | The female dies should be used in combination with the respective male die. This allows round holes to be punched in busbars. |
| Diameter                  | 6,6 mm                                                                                                                        |
| Material thickness (max.) | 10 mm                                                                                                                         |
| Packs of                  | 1 pc(s).                                                                                                                      |
| Net weight                | 0.288                                                                                                                         |
| Gross weight              | 0.328                                                                                                                         |
| Customs tariff number     | 82073010                                                                                                                      |
| EAN                       | 4028177920774                                                                                                                 |
| ETIM 9                    | EC003458                                                                                                                      |
| ETIM 8                    | EC003458                                                                                                                      |
| ECLASS 8.0                | 21049240                                                                                                                      |