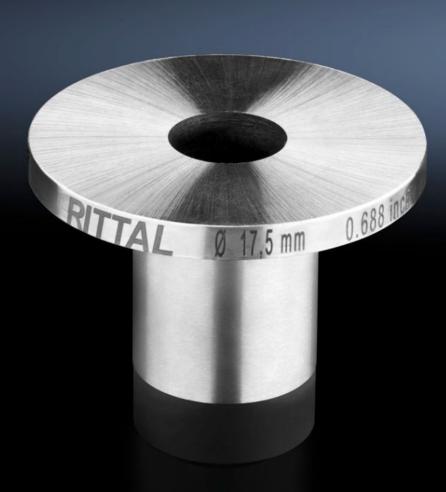

## AS 4055.772 - Female dies

The female dies should be used in combination with the respective male die. This allows round holes to be punched in busbars.