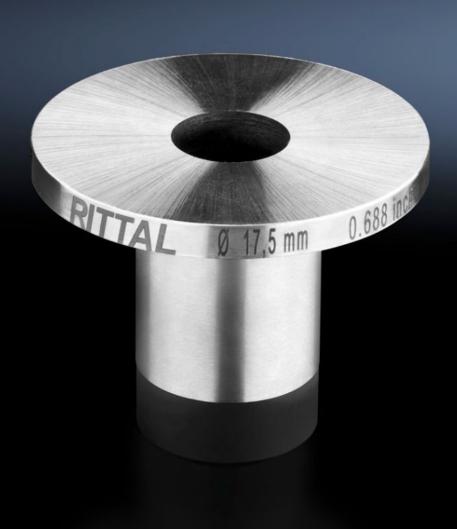

## AS 4055.777 - Female dies

The female dies should be used in combination with the respective male die. This allows round holes to be punched in busbars.

## **Features**

| Model No.                 | AS 4055.777                                                                                                                   |
|---------------------------|-------------------------------------------------------------------------------------------------------------------------------|
| Product description       | The female dies should be used in combination with the respective male die. This allows round holes to be punched in busbars. |
| Diameter                  | 17,5 mm                                                                                                                       |
| Material thickness (max.) | 12 mm                                                                                                                         |
| Packs of                  | 1 pc(s).                                                                                                                      |
| Net weight                | 0.25                                                                                                                          |
| Gross weight              | 0.29                                                                                                                          |
| Customs tariff number     | 82073010                                                                                                                      |
| EAN                       | 4028177920705                                                                                                                 |
| ETIM 9                    | EC003458                                                                                                                      |
| ETIM 8                    | EC003458                                                                                                                      |
| ECLASS 8.0                | 21049240                                                                                                                      |