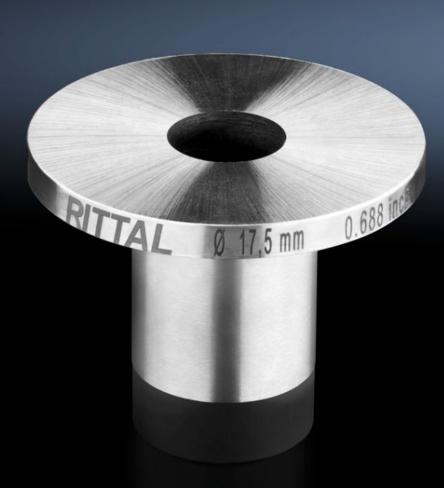

## AS 4055.778 - Female dies

The female dies should be used in combination with the respective male die. This allows round holes to be punched in busbars.

## Features

| Model No.                 | AS 4055.778                                                                                                                   |
|---------------------------|-------------------------------------------------------------------------------------------------------------------------------|
| Product description       | The female dies should be used in combination with the respective male die. This allows round holes to be punched in busbars. |
| Diameter                  | 18 mm                                                                                                                         |
| Material thickness (max.) | 12 mm                                                                                                                         |
| Packs of                  | 1 pc(s).                                                                                                                      |
| Net weight                | 0.27                                                                                                                          |
| Gross weight              | 0.311                                                                                                                         |
| Customs tariff number     | 82073010                                                                                                                      |
| EAN                       | 4028177920699                                                                                                                 |
| ETIM 9                    | EC003458                                                                                                                      |
| ETIM 8                    | EC003458                                                                                                                      |
| ECLASS 8.0                | 21049240                                                                                                                      |