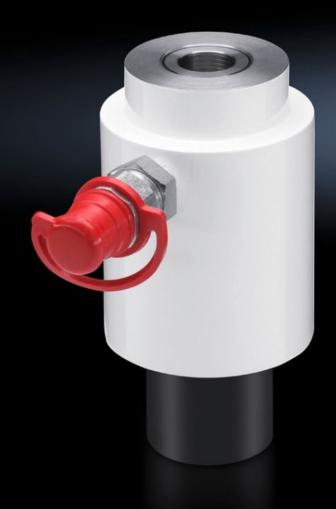

## AS 4055.806 - Hydraulic cylinder

The hydraulic cylinder is ideal for making cut-outs in sheet steel and stainless steel. It is used in conjunction with the hydraulic pump or the CW 120-M.

## **Features**

| Model No.             | AS 4055.806                                                                                                                                                |
|-----------------------|------------------------------------------------------------------------------------------------------------------------------------------------------------|
| Design                | With quick-release coupling                                                                                                                                |
| Product description   | The hydraulic cylinder is ideal for making cut-outs in sheet steel and stainless steel. It is used in conjunction with the hydraulic pump or the CW 120-M. |
| Benefits              | Flexible use in the workshop<br>Ergonomic handling<br>Allows you to create cut-outs without the application of force                                       |
| Max. punching force   | 11 t                                                                                                                                                       |
| Packs of              | 1 pc(s).                                                                                                                                                   |
| Net weight            | 2.69                                                                                                                                                       |
| Gross weight          | 2.713                                                                                                                                                      |
| Customs tariff number | 84661031                                                                                                                                                   |
| EAN                   | 4028177922891                                                                                                                                              |
| ETIM 9                | EC011824                                                                                                                                                   |
| ETIM 8                | EC011824                                                                                                                                                   |
| ECLASS 8.0            | 36609290                                                                                                                                                   |