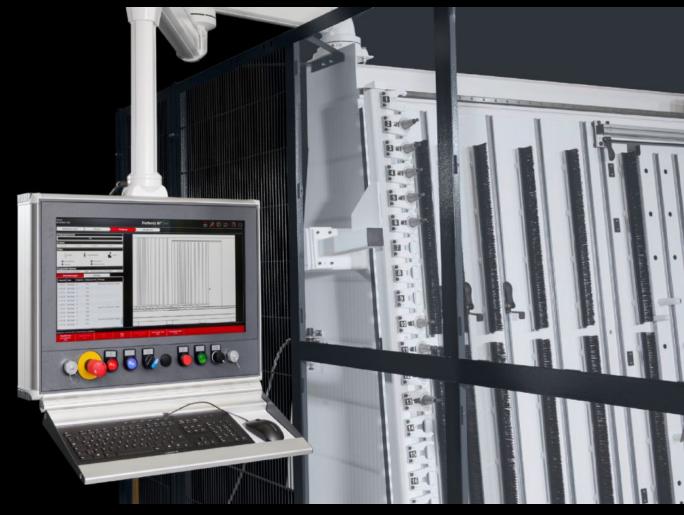

## AS 4055.951 - Perforex MT S support arm system

Support arm system for flexible, ergonomic operator positioning on the Perforex Milling Terminals MT S.

## **Features**

| Model No.             | AS 4055.951                                                                                              |
|-----------------------|----------------------------------------------------------------------------------------------------------|
| Product description   | Support arm system for flexible, ergonomic operator positioning on<br>the Perforex milling terminals MT. |
| Benefits              | For ergonomic, back-friendly working                                                                     |
|                       | For positioning the display at the optimum operator height                                               |
|                       | Easy-to-clean, hygienic design                                                                           |
|                       | Space-saving solution                                                                                    |
| Supply includes       | Perforex MT S support arm system                                                                         |
|                       | Including signal pillar                                                                                  |
| Note                  | Not suitable for retrofitting                                                                            |
|                       | This option is provided exclusively for the European market.                                             |
| To fit Model No.      | 4055.921                                                                                                 |
|                       | 4055.922                                                                                                 |
|                       | 4055.926                                                                                                 |
|                       | 4055.927                                                                                                 |
| Packs of              | 1 pc(s).                                                                                                 |
| Net weight            | 80                                                                                                       |
| Gross weight          | 80                                                                                                       |
| Customs tariff number | 76169990                                                                                                 |
| EAN                   | 4028177967472                                                                                            |
|                       |                                                                                                          |