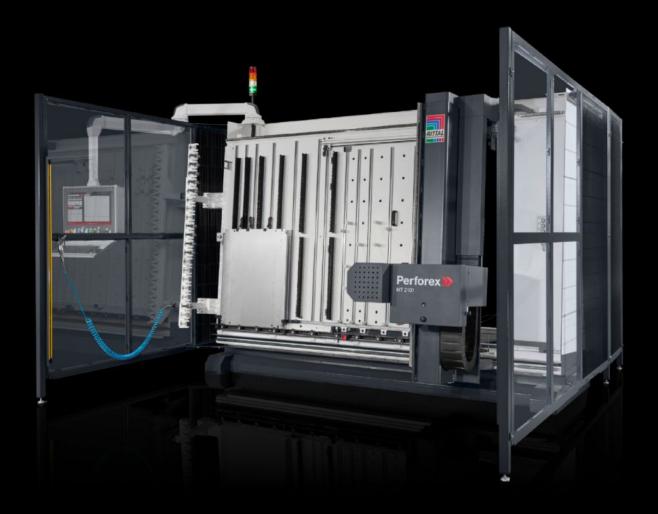

## AS 4055.952 - Side access for Perforex MT S

If the machine cannot be accessed from the rear because it is sited against the wall, access is available on the right or left of the safety fence for maintenance purposes.

## **Features**

| Model No.             | AS 4055.952                                                                                                                                                               |
|-----------------------|---------------------------------------------------------------------------------------------------------------------------------------------------------------------------|
| Product description   | With side access for the Perforex milling terminal MT, an additional access zone may additionally be integrated on the left or right side of the machine.                 |
| Benefits              | Flexible positioning of the machine in situ High level of operator safety with access monitoring via light barrier More freedom when designing the production environment |
| Note                  | Not suitable for retrofitting                                                                                                                                             |
| To fit Model No.      | 4055.921<br>4055.922<br>4055.926<br>4055.927                                                                                                                              |
| Packs of              | 1 pc(s).                                                                                                                                                                  |
| Net weight            | 0.01                                                                                                                                                                      |
| Gross weight          | 0.01                                                                                                                                                                      |
| Customs tariff number | 84571090                                                                                                                                                                  |
| EAN                   | 4028177967489                                                                                                                                                             |