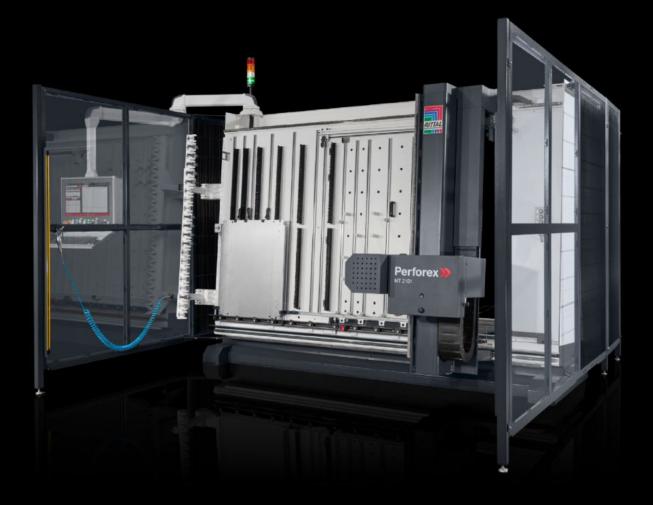

## AS 4055.954 - Perforex MT S signal pillar

The signal pillar allows the status of the Perforex Milling Terminal MT S to be viewed at any time.

## Features

| Model No.                | AS 4055.954                                                                                                                                                                                                                       |
|--------------------------|-----------------------------------------------------------------------------------------------------------------------------------------------------------------------------------------------------------------------------------|
| Product description      | The signal pillar allows the status of the Perforex milling termina<br>MT to be viewed at any time. The machine status is visible from<br>everywhere. When positioning, choose between the left and right<br>side of the machine. |
| Benefits                 | Boosts productivity<br>Minimised downtime                                                                                                                                                                                         |
| Technical specifications | Status LED to display the operating status                                                                                                                                                                                        |
| Note                     | Not suitable for retrofitting                                                                                                                                                                                                     |
| To fit Model No.         | 4055.921<br>4055.922<br>4055.926<br>4055.927                                                                                                                                                                                      |
| Packs of                 | 1 pc(s).                                                                                                                                                                                                                          |
| Net weight               | 0.5                                                                                                                                                                                                                               |
| Gross weight             | 0.8                                                                                                                                                                                                                               |
| Customs tariff number    | 84571090                                                                                                                                                                                                                          |
| EAN                      | 4028177967502                                                                                                                                                                                                                     |
|                          |                                                                                                                                                                                                                                   |