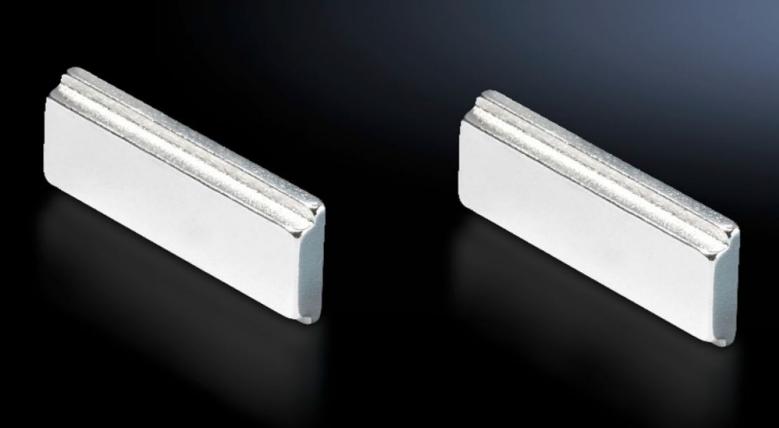

## SZ 4140.000 - Mounting kit magnet for LED compact system light

For reliable adhesion on all sheet steel surfaces.

## Features

| Model No.             | SZ 4140.000                                        |
|-----------------------|----------------------------------------------------|
| Product description   | For reliable adhesion on all sheet steel surfaces. |
| Packs of              | 2 pc(s).                                           |
| Net weight            | 0.044                                              |
| Gross weight          | 0.053                                              |
| Customs tariff number | 85051190                                           |
| EAN                   | 4028177522718                                      |
| E-Number Sweden       | E4302504                                           |
| ETIM 9                | EC002625                                           |
| ETIM 8                | EC002625                                           |
| ECLASS 8.0            | 27189234                                           |