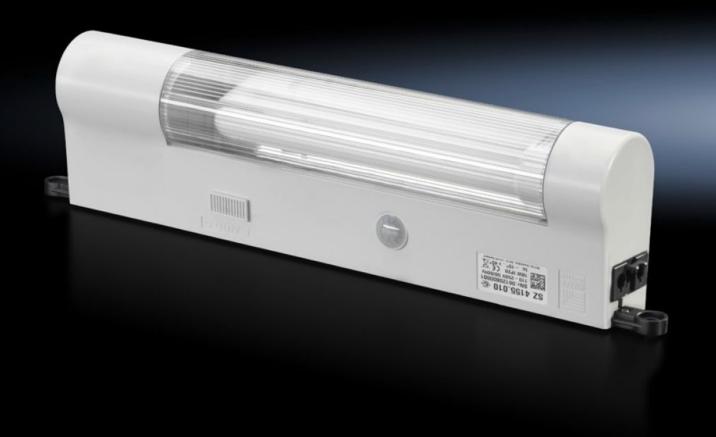

## SZ 4155.010 - Universal light with integral motion detector

Enclosure light with insulated plastic housing, motion detector and voltage supply 110 - 240 V AC 50/60~Hz.

#### **Features**

| Model No.                | SZ 4155.010                                         |
|--------------------------|-----------------------------------------------------|
| Product description      | Compact fluorescent tube 18 W with high luminosity. |
| Benefits                 | Simple, fast assembly                               |
| Material                 | Plastic                                             |
| Supply includes          | Universal light                                     |
|                          | Integral motion detector                            |
|                          | Light                                               |
|                          | Light cover                                         |
|                          | Assembly parts                                      |
| Power consumption        | 18 W                                                |
| Ballast                  | Wide-range electronic ballast                       |
| Connection options       | Power supply via connectors                         |
|                          | Through-wiring (creating rows of lights)            |
| Integrated motion sensor | Yes                                                 |
| Light                    | Compact fluorescent lamp, base 2G11                 |
| Protection class         | I (PE conductor)                                    |
| Switch (type)            | Integral, on/off/motion detector mode               |
| Light cover              | Yes                                                 |
|                          |                                                     |