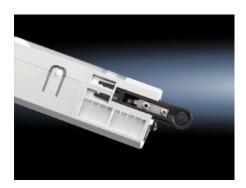

### Features

| Light – installation type                       | Screw-fastening                                                                                                                                                                                                                                                                                              |
|-------------------------------------------------|--------------------------------------------------------------------------------------------------------------------------------------------------------------------------------------------------------------------------------------------------------------------------------------------------------------|
| Rated impulse withstand voltage, phase to phase | 2500 V AC                                                                                                                                                                                                                                                                                                    |
| Rated insulation voltage                        | 250 V AC                                                                                                                                                                                                                                                                                                     |
| Installation options                            | TS horizontal section of the roof frame: direct TS, SE vertical section: with TS adaptor bracket SE sections at the front and rear of the roof frame: with TS adaptor bracket SE extrusions at the side of the roof frame: direct AE, CM, TP: with universal bracket AE: with rail for interior installation |
| Dimensions                                      | Width: 345 mm<br>Height: 95 mm<br>Depth: 55 mm                                                                                                                                                                                                                                                               |
| Operating temperature range                     | -15 °C45 °C                                                                                                                                                                                                                                                                                                  |
| Storage temperature range                       | -20 °C70 °C                                                                                                                                                                                                                                                                                                  |
| Rated operating voltage                         | 110 V - 240 V, 1~, 50 Hz/60 Hz                                                                                                                                                                                                                                                                               |
| Packs of                                        | 1 pc(s).                                                                                                                                                                                                                                                                                                     |
| Net weight                                      | 0.674                                                                                                                                                                                                                                                                                                        |
| Gross weight                                    | 0.93                                                                                                                                                                                                                                                                                                         |
| Customs tariff number                           | 94054990                                                                                                                                                                                                                                                                                                     |
| EAN                                             | 4028177679825                                                                                                                                                                                                                                                                                                |
| ECLASS 8.0                                      | 27189241                                                                                                                                                                                                                                                                                                     |
|                                                 |                                                                                                                                                                                                                                                                                                              |