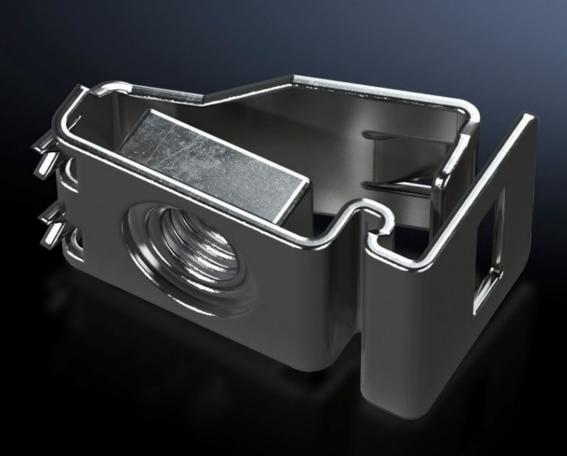

## VX 4165.500 - Captive nuts for VX

For all-round metric mounting on the enclosure section.

#### **Features**

| Model No.             | VX 4165.500                                                                                                                                                                                                                                                                                                                                                                                                  |
|-----------------------|--------------------------------------------------------------------------------------------------------------------------------------------------------------------------------------------------------------------------------------------------------------------------------------------------------------------------------------------------------------------------------------------------------------|
| Benefits              | For all-round mounting on the enclosure section The compression spring, designed as an insertion aid, ensures reliable mechanical and electrical connection in the system punchings Simply slides in from the side Safely and easily released with a screwdriver                                                                                                                                             |
| Installation options  | On the horizontal and vertical VX enclosure section On punched sections with mounting flanges, 23 x 64 mm On punched sections with mounting flanges, 23 x 89 mm, stainless steel On punched section without mounting flange, 23 x 64 mm On enclosures and rails with rectangular system punching 12.5 x 11 mm In VX SE, on the enclosure section in conjunction with VX adaptor rail In the VX SE base frame |
| Dimensions            | Thread: M8                                                                                                                                                                                                                                                                                                                                                                                                   |
| To fit enclosure type | VX                                                                                                                                                                                                                                                                                                                                                                                                           |
| Thread                | M8                                                                                                                                                                                                                                                                                                                                                                                                           |
| Packs of              | 20 pc(s).                                                                                                                                                                                                                                                                                                                                                                                                    |
| Net weight            | 0.12                                                                                                                                                                                                                                                                                                                                                                                                         |
| Gross weight          | 0.158                                                                                                                                                                                                                                                                                                                                                                                                        |
| Customs tariff number | 73181692                                                                                                                                                                                                                                                                                                                                                                                                     |
| EAN                   | 4028177920989                                                                                                                                                                                                                                                                                                                                                                                                |
| ETIM 9                | EC002358                                                                                                                                                                                                                                                                                                                                                                                                     |
| ETIM 8                | EC002358                                                                                                                                                                                                                                                                                                                                                                                                     |