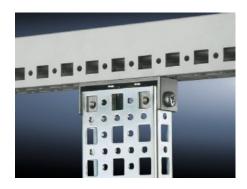

## SZ 4183.000 - Support bracket PS

For the attachment of punched sections without mounting flange  $23 \times 73$  mm or punched rails  $23 \times 23$  mm.

## **Features**

| Model No.             | SZ 4183.000                                                                                                                                                                                                                                                                                                                                 |  |
|-----------------------|---------------------------------------------------------------------------------------------------------------------------------------------------------------------------------------------------------------------------------------------------------------------------------------------------------------------------------------------|--|
| Product description   | For the attachment of punched sections without mounting flange 23 x 73 mm or punched rails 23 x 23 mm.                                                                                                                                                                                                                                      |  |
| Material              | Die-cast zinc                                                                                                                                                                                                                                                                                                                               |  |
| Supply includes       | 1 set = 1 support bracket, 2 countersunk screws, 2 serrated lock washers                                                                                                                                                                                                                                                                    |  |
| Installation options  | On the vertical TS, VX SE enclosure section via snap-on nuts TS 8800.806 or adaptor rail for VX compatibility On the horizontal TS enclosure section On the horizontal VX SE enclosure section, bottom On the horizontal VX SE enclosure section, top in the depth On enclosures and rails with rectangular system punching 12.5 x 10.5 mm. |  |
| To fit enclosure type | TS<br>VX SE                                                                                                                                                                                                                                                                                                                                 |  |
| Packs of              | 24 pc(s).                                                                                                                                                                                                                                                                                                                                   |  |
| Net weight            | 1.896                                                                                                                                                                                                                                                                                                                                       |  |
| Gross weight          | 2.087                                                                                                                                                                                                                                                                                                                                       |  |
| Customs tariff number | 73182900                                                                                                                                                                                                                                                                                                                                    |  |
| EAN                   | 4028177093386                                                                                                                                                                                                                                                                                                                               |  |
|                       |                                                                                                                                                                                                                                                                                                                                             |  |