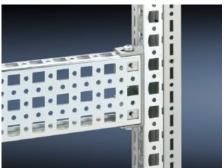

## SZ 4183.000 - Support bracket PS

For the attachment of punched sections without mounting flange  $23 \times 73$  mm or punched rails  $23 \times 23$  mm.

## **Features**

| Model No.             | SZ 4183.000                                                                                                                                                                                                                                                                                                                                 |  |
|-----------------------|---------------------------------------------------------------------------------------------------------------------------------------------------------------------------------------------------------------------------------------------------------------------------------------------------------------------------------------------|--|
| Product description   | For the attachment of punched sections without mounting flange 23 x 73 mm or punched rails 23 x 23 mm.                                                                                                                                                                                                                                      |  |
| Material              | Die-cast zinc                                                                                                                                                                                                                                                                                                                               |  |
| Supply includes       | 1 set = 1 support bracket, 2 countersunk screws, 2 serrated lock washers                                                                                                                                                                                                                                                                    |  |
| Installation options  | On the vertical TS, VX SE enclosure section via snap-on nuts TS 8800.806 or adaptor rail for VX compatibility On the horizontal TS enclosure section On the horizontal VX SE enclosure section, bottom On the horizontal VX SE enclosure section, top in the depth On enclosures and rails with rectangular system punching 12.5 x 10.5 mm. |  |
| To fit enclosure type | TS<br>VX SE                                                                                                                                                                                                                                                                                                                                 |  |
| Packs of              | 24 pc(s).                                                                                                                                                                                                                                                                                                                                   |  |
| Net weight            | 1.896                                                                                                                                                                                                                                                                                                                                       |  |
| Gross weight          | 2.087                                                                                                                                                                                                                                                                                                                                       |  |
| Customs tariff number | 73182900                                                                                                                                                                                                                                                                                                                                    |  |
| EAN                   | 4028177093386                                                                                                                                                                                                                                                                                                                               |  |
|                       |                                                                                                                                                                                                                                                                                                                                             |  |