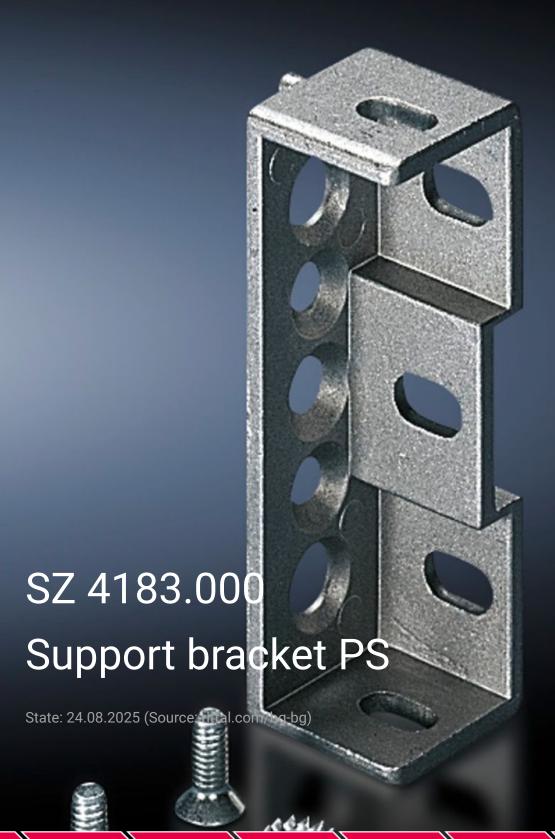

## SZ 4183.000 - Support bracket PS

For the attachment of punched sections without mounting flange  $23 \times 73$  mm or punched rails  $23 \times 23$  mm.

## **Features**

| Model No.             | SZ 4183.000                                                                                                                                                                                                                                                                                                                                 |  |
|-----------------------|---------------------------------------------------------------------------------------------------------------------------------------------------------------------------------------------------------------------------------------------------------------------------------------------------------------------------------------------|--|
| Product description   | For the attachment of punched sections without mounting flange 23 x 73 mm or punched rails 23 x 23 mm.                                                                                                                                                                                                                                      |  |
| Material              | Die-cast zinc                                                                                                                                                                                                                                                                                                                               |  |
| Supply includes       | 1 set = 1 support bracket, 2 countersunk screws, 2 serrated lock washers                                                                                                                                                                                                                                                                    |  |
| Installation options  | On the vertical TS, VX SE enclosure section via snap-on nuts TS 8800.806 or adaptor rail for VX compatibility On the horizontal TS enclosure section On the horizontal VX SE enclosure section, bottom On the horizontal VX SE enclosure section, top in the depth On enclosures and rails with rectangular system punching 12.5 x 10.5 mm. |  |
| To fit enclosure type | TS<br>VX SE                                                                                                                                                                                                                                                                                                                                 |  |
| Packs of              | 24 pc(s).                                                                                                                                                                                                                                                                                                                                   |  |
| Net weight            | 1.896                                                                                                                                                                                                                                                                                                                                       |  |
| Gross weight          | 2.087                                                                                                                                                                                                                                                                                                                                       |  |
| Customs tariff number | 73182900                                                                                                                                                                                                                                                                                                                                    |  |
| EAN                   | 4028177093386                                                                                                                                                                                                                                                                                                                               |  |
|                       |                                                                                                                                                                                                                                                                                                                                             |  |