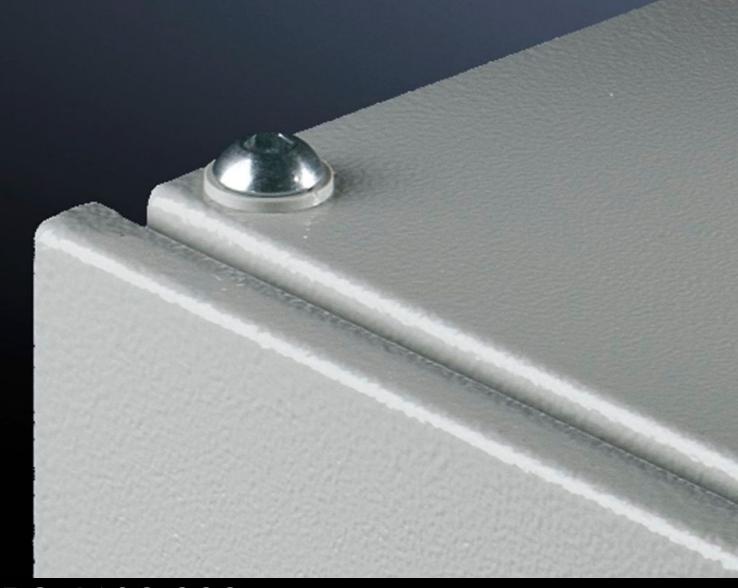

## PS 4198.000 - Roof mounting screw

For screw-fastening the roof plate instead of eyebolts. With contact washers for potential equalisation.

## **Features**

| Model No.             | PS 4198.000                                                                                              |
|-----------------------|----------------------------------------------------------------------------------------------------------|
| Product description   | For screw-fastening the roof plate instead of eyebolts. With contact washers for potential equalisation. |
| Material              | Steel                                                                                                    |
| Surface finish        | Zinc-plated                                                                                              |
| Supply includes       | 20 pan head screws M12 x 20, hex socket<br>20 serrated sealing washers A 12.5                            |
| Dimensions            | Thread: M12                                                                                              |
| Packs of              | 20 pc(s).                                                                                                |
| Net weight            | 0.5                                                                                                      |
| Gross weight          | 0.54                                                                                                     |
| Customs tariff number | 73181900                                                                                                 |
| EAN                   | 4028177093713                                                                                            |
| E-Number Sweden       | E3404305                                                                                                 |
| ETIM 9                | EC003861                                                                                                 |
| ETIM 8                | EC003861                                                                                                 |
| ECLASS 8.0            | 23110190                                                                                                 |