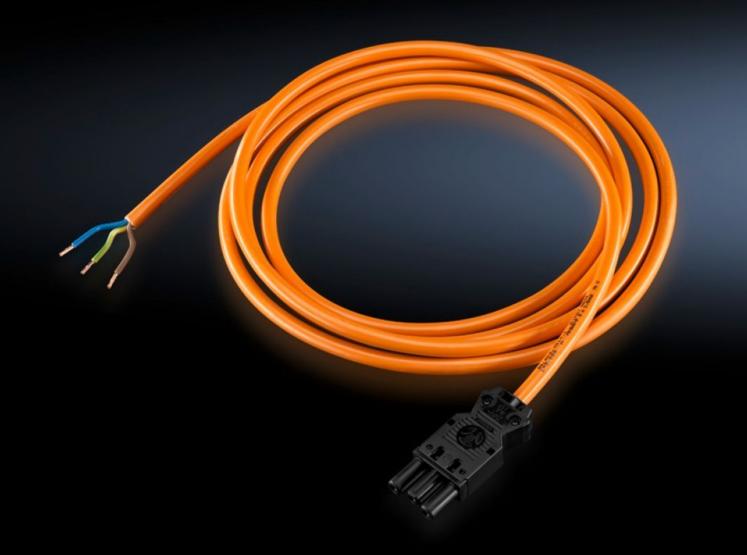

### SZ 4315.100 - Connection cable

For power supply or through-wiring.

#### **Features**

| Model No.             | SZ 4315.100                                     |
|-----------------------|-------------------------------------------------|
| Design                | For power supply (with jack, without connector) |
| Length                | 3000 mm                                         |
| Dimensions            | Length: 3,000 mm                                |
| Packs of              | 5 pc(s).                                        |
| Net weight            | 1.38                                            |
| Gross weight          | 1.6                                             |
| Customs tariff number | 85444290                                        |
| EAN                   | 4028177098633                                   |
| ETIM 9                | EC001576                                        |
| ETIM 8                | EC001576                                        |
| ECLASS 8.0            | 27060402                                        |