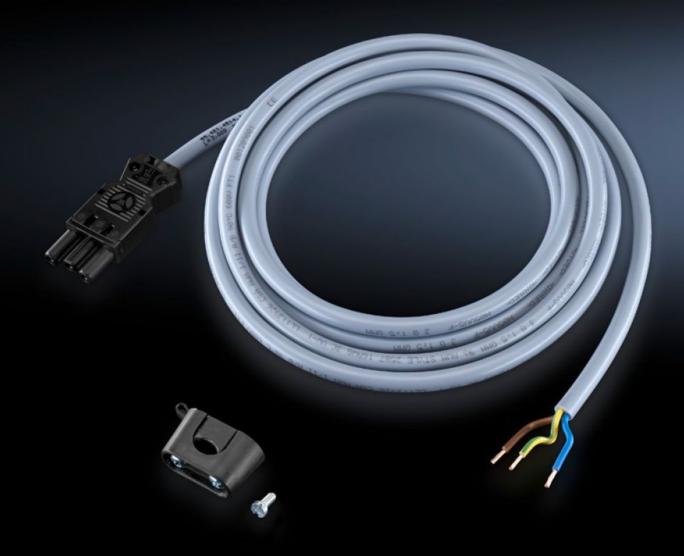

# SZ 4315.150 - Connection cable

For power supply or through-wiring.

#### Features

| Model No.             | SZ 4315.150                                                         |
|-----------------------|---------------------------------------------------------------------|
| Design                | For power supply (with socket and strain relief, without connector) |
| Length                | 3000 mm                                                             |
| Dimensions            | Length: 3,000 mm                                                    |
| Packs of              | 1 pc(s).                                                            |
| Net weight            | 0.4                                                                 |
| Gross weight          | 0.422                                                               |
| Customs tariff number | 85444290                                                            |
| EAN                   | 4028177444478                                                       |
| ETIM 9                | EC001576                                                            |
| ETIM 8                | EC001576                                                            |
| ECLASS 8.0            | 27060402                                                            |