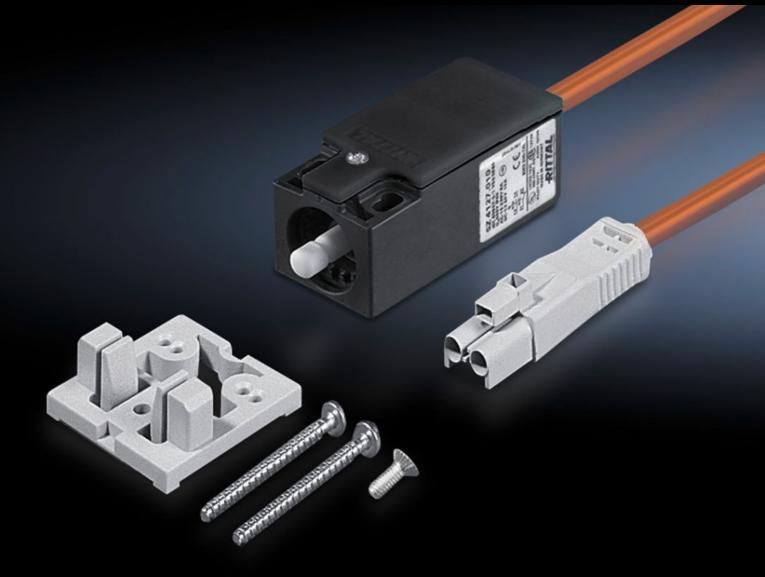

## SZ 4315.320 - Door-operated switch

with mounting accessories, with or without connection cable.