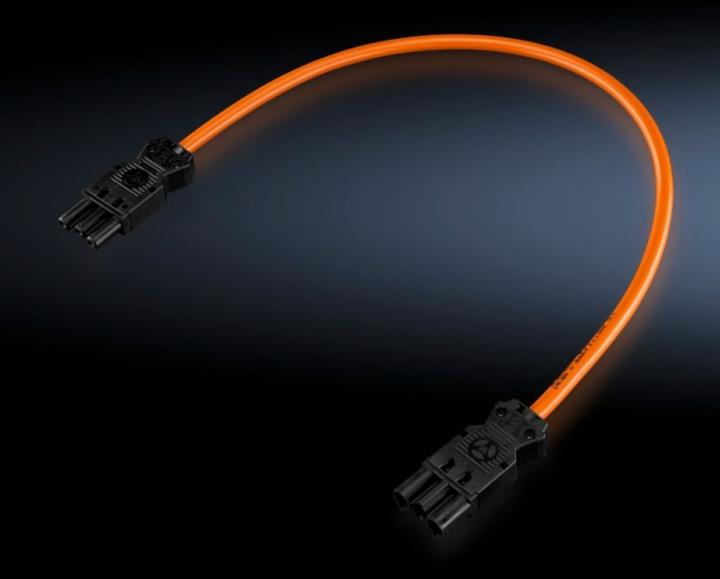

### SZ 4315.600 - Connection cable

For power supply or through-wiring.

#### **Features**

| Model No.             | SZ 4315.600                                                                                  |
|-----------------------|----------------------------------------------------------------------------------------------|
| Design                | Through-wiring/power supply via connection component SZ 2507.500 (with socket and connector) |
| Length                | 4000 mm                                                                                      |
| Dimensions            | Length: 4,000 mm                                                                             |
| Packs of              | 1 pc(s).                                                                                     |
| Net weight            | 0.43                                                                                         |
| Gross weight          | 0.463                                                                                        |
| Customs tariff number | 85444290                                                                                     |
| EAN                   | 4028177261495                                                                                |
| ECLASS 8.0            | 27060402                                                                                     |
|                       |                                                                                              |