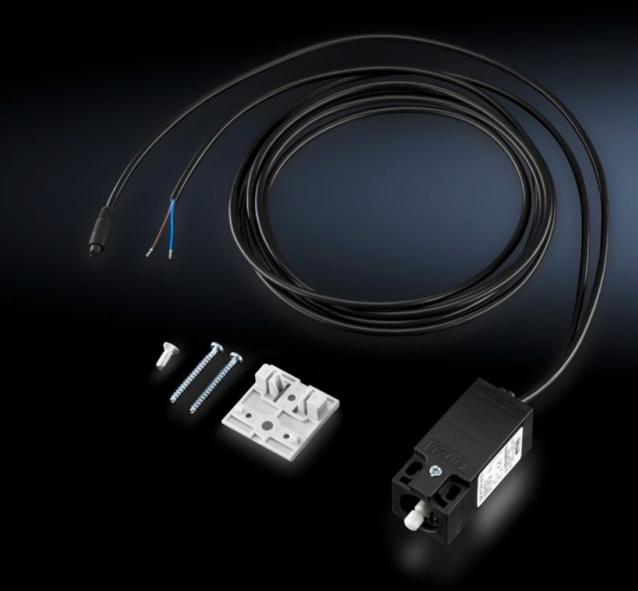

## SZ 4315.810 - Connection accessories for LED compact system light

With LED connection cable or with LED connection cable

## **Features**

| SZ 4315.810                                                          |
|----------------------------------------------------------------------|
|                                                                      |
| Door operated switch with LED connection cable (open end/cable bush) |
| 3000 mm                                                              |
| 4140.810                                                             |
| 4140.820                                                             |
| 4140.830                                                             |
| 4140.840                                                             |
| Length: 3,000 mm                                                     |
| 1 pc(s).                                                             |
| 0.19                                                                 |
| 0.201                                                                |
| 85365080                                                             |
| 4028177630161                                                        |
| E4302512                                                             |
| EC001576                                                             |
| EC001576                                                             |
| 27060402                                                             |
|                                                                      |