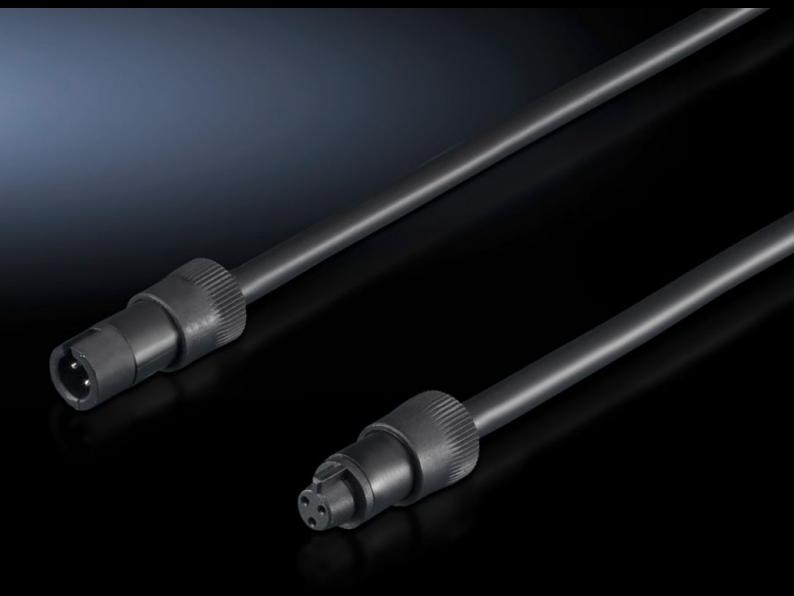

## SZ 4315.830 - Connection accessories for LED compact system light

With LED connection cable or with LED connection cable

## **Features**

| Model No.             | SZ 4315.830                                  |
|-----------------------|----------------------------------------------|
| Design                | LED interconnecting cable for through-wiring |
| Length                | 600 mm                                       |
| To fit Model No.      | 4140.810                                     |
|                       | 4140.820                                     |
|                       | 4140.830                                     |
|                       | 4140.840                                     |
| Dimensions            | Length: 600 mm                               |
| Packs of              | 1 pc(s).                                     |
| Net weight            | 0.02                                         |
| Gross weight          | 0.028                                        |
| Customs tariff number | 85444290                                     |
| EAN                   | 4028177630208                                |
| E-Number Sweden       | E4302513                                     |
| ETIM 9                | EC001576                                     |
| ETIM 8                | EC001576                                     |
| ECLASS 8.0            | 27060402                                     |