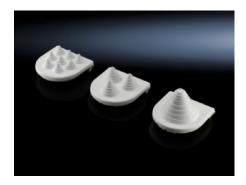

## SZ 4317.000 - Cable entry grommets

In conjunction with the cable entry plate, supports simple and fast sealing of cables inserted in the base area of enclosures.