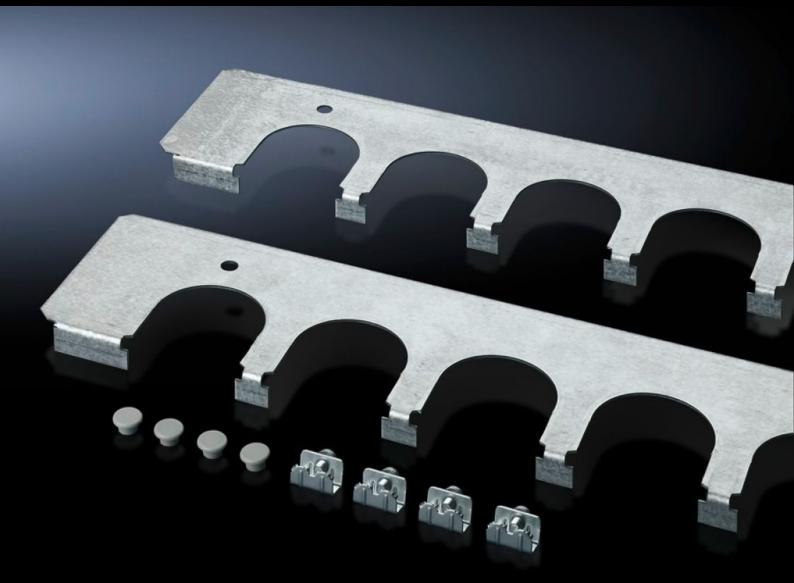

## SZ 4321.700 - Cable entry plates for installation in TP universal consoles

Secure cable routing in conjunction with cable entry grommets, connector grommets. Fitted instead of standard gland plates.

## **Features**

| Model No.             | SZ 4321.700                                                                                                                 |
|-----------------------|-----------------------------------------------------------------------------------------------------------------------------|
| Product description   | Secure cable routing in conjunction with cable entry grommets, connector grommets. Fitted instead of standard gland plates. |
| Material              | Sheet steel                                                                                                                 |
| Surface finish        | Zinc-plated                                                                                                                 |
| Supply includes       | Compensating plate Assembly parts Compensating plate                                                                        |
| Note on Model No.     | Compensating plate                                                                                                          |
| To fit                | Enclosure type: TP universal console: = 800 mm                                                                              |
| Packs of              | 2 pc(s).                                                                                                                    |
| Net weight            | 1.194                                                                                                                       |
| Gross weight          | 1.393                                                                                                                       |
| Customs tariff number | 73269098                                                                                                                    |
| EAN                   | 4028177098824                                                                                                               |
| ECLASS 8.0            | 27189261                                                                                                                    |