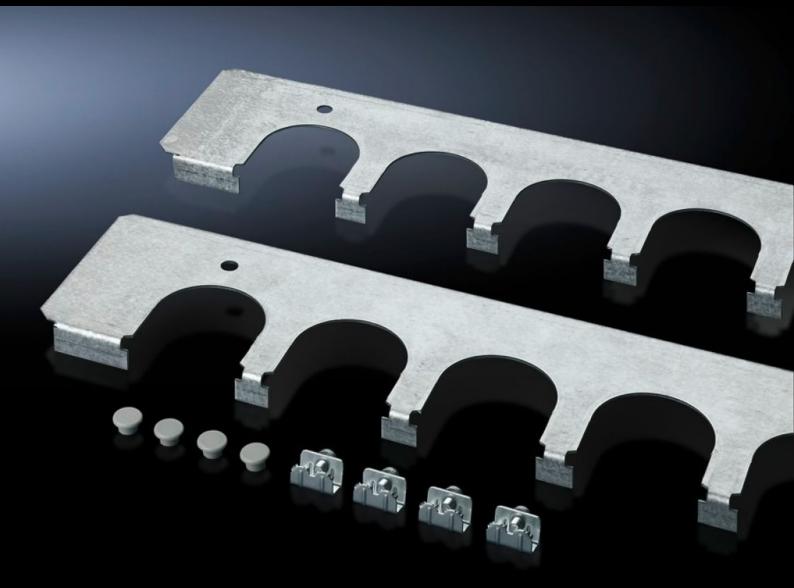

## SZ 4323.700 - Cable entry plates for installation in TP universal consoles

Secure cable routing in conjunction with cable entry grommets, connector grommets. Fitted instead of standard gland plates.

## **Features**

| Model No.             | SZ 4323.700                                                                                                                 |
|-----------------------|-----------------------------------------------------------------------------------------------------------------------------|
| Product description   | Secure cable routing in conjunction with cable entry grommets, connector grommets. Fitted instead of standard gland plates. |
| Material              | Sheet steel                                                                                                                 |
| Surface finish        | Zinc-plated                                                                                                                 |
| Supply includes       | Compensating plate Assembly parts Compensating plate                                                                        |
| Note on Model No.     | Compensating plate                                                                                                          |
| To fit                | Enclosure type: TP universal console: = 1,000 mm                                                                            |
| Packs of              | 2 pc(s).                                                                                                                    |
| Net weight            | 1.672                                                                                                                       |
| Gross weight          | 1.872                                                                                                                       |
| Customs tariff number | 73269098                                                                                                                    |
| EAN                   | 4028177098886                                                                                                               |
| ECLASS 8.0            | 27189261                                                                                                                    |