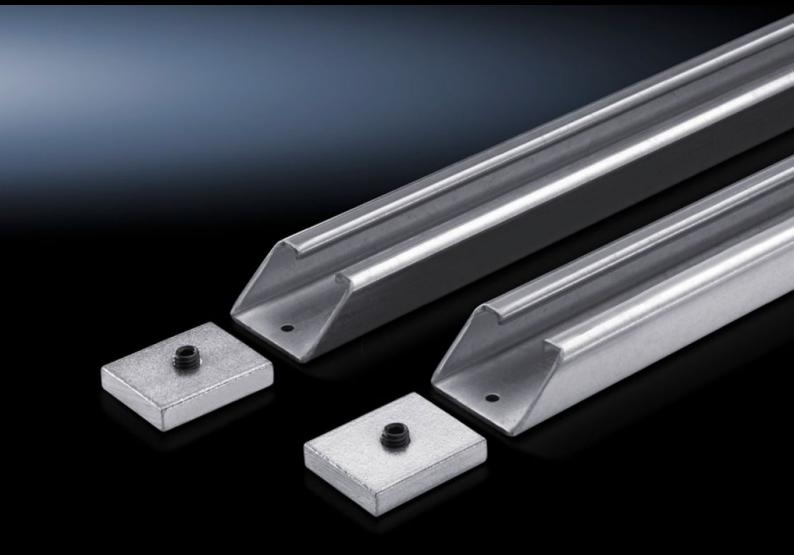

# VX 4333.120 - Cross-brace for mounting plates for VX, TS, VX SE

Additional horizontal rigidity for vibration damping and/or retrospective stabilisation of wide mounting plates. This brace may also be used as an attachment aid for heavy components.

#### **Features**

| Model No.                     | VX 4333.120                                                                                                                                                                  |
|-------------------------------|------------------------------------------------------------------------------------------------------------------------------------------------------------------------------|
| Product description           | Additional horizontal rigidity for vibration resistance and/or stabilisation of wide mounting plates. This brace may also be used as an attachment aid for heavy components. |
| Material                      | Sheet steel                                                                                                                                                                  |
| Surface finish                | Zinc-plated                                                                                                                                                                  |
| Supply includes               | 2 sections<br>4 clamping sections<br>4 grub screws M10 x 16 mm                                                                                                               |
| To fit                        | Enclosure type: VX TS VX SE Width: = 1,200 mm                                                                                                                                |
| Packs of                      | 2 pc(s).                                                                                                                                                                     |
| Net weight                    | 5.2                                                                                                                                                                          |
| Gross weight                  | 5.54                                                                                                                                                                         |
| PCF per pack (cradle-to-gate) | 19.9 kg CO2 eq (Cat B)                                                                                                                                                       |