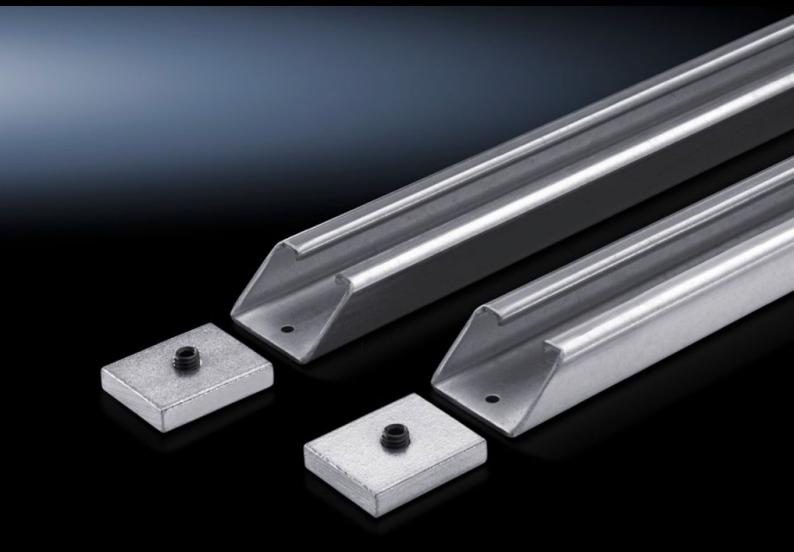

## VX 4333.180 - Cross-brace for mounting plates for VX, TS, VX SE

Additional horizontal rigidity for vibration damping and/or retrospective stabilisation of wide mounting plates. This brace may also be used as an attachment aid for heavy components.

#### **Features**

| Model No.                     | VX 4333.180                                                                                                                                                                  |
|-------------------------------|------------------------------------------------------------------------------------------------------------------------------------------------------------------------------|
| Product description           | Additional horizontal rigidity for vibration resistance and/or stabilisation of wide mounting plates. This brace may also be used as an attachment aid for heavy components. |
| Material                      | Sheet steel                                                                                                                                                                  |
| Surface finish                | Zinc-plated                                                                                                                                                                  |
| Supply includes               | 2 sections                                                                                                                                                                   |
|                               | 4 clamping sections                                                                                                                                                          |
|                               | 4 grub screws M10 x 16 mm                                                                                                                                                    |
| Note on Model No.             | Other widths available on request.                                                                                                                                           |
| To fit                        | Enclosure type: VX                                                                                                                                                           |
|                               | TS                                                                                                                                                                           |
|                               | VX SE                                                                                                                                                                        |
|                               | Width: = 1,800 mm                                                                                                                                                            |
| Packs of                      | 2 pc(s).                                                                                                                                                                     |
| Net weight                    | 7.414                                                                                                                                                                        |
| Gross weight                  | 7.804                                                                                                                                                                        |
| PCF per pack (cradle-to-gate) | 29.7 kg CO2 eq (Cat B)                                                                                                                                                       |
|                               |                                                                                                                                                                              |