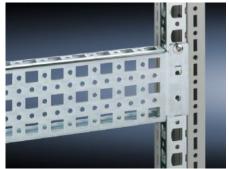

## SZ 4370.000 - PS punched section with mounting flange 23 x 73 mm for TS, VX SE

For direct mounting on the horizontal enclosure sections of a TS. Only suitable for mounting to the vertical enclosure sections in conjunction with an adaptor. Simply locate into the TS punchings and secure.

#### **Features**

| Model No.            | SZ 4370.000                                                                                                                                                                 |  |
|----------------------|-----------------------------------------------------------------------------------------------------------------------------------------------------------------------------|--|
| Product description  | Variable, with 5 rows of holes for universal skeleton structures or partial assembly. Simply locate into the system punchings and secure.                                   |  |
| Material             | Sheet steel                                                                                                                                                                 |  |
| Surface finish       | Zinc-plated                                                                                                                                                                 |  |
| Supply includes      | Assembly screws                                                                                                                                                             |  |
| Installation options | On the vertical TS, VX SE enclosure section via adaptor rails for VX compatibility On the horizontal TS enclosure section On the horizontal VX SE enclosure section, bottom |  |
|                      | On the horizontal VX SE enclosure section, top in the width                                                                                                                 |  |
| To fit               | Enclosure type: ES 5000 CS modular enclosures TP universal console Depth: = 500 mm                                                                                          |  |
| Packs of             | 4 pc(s).                                                                                                                                                                    |  |
| ETIM 9               | EC002625                                                                                                                                                                    |  |