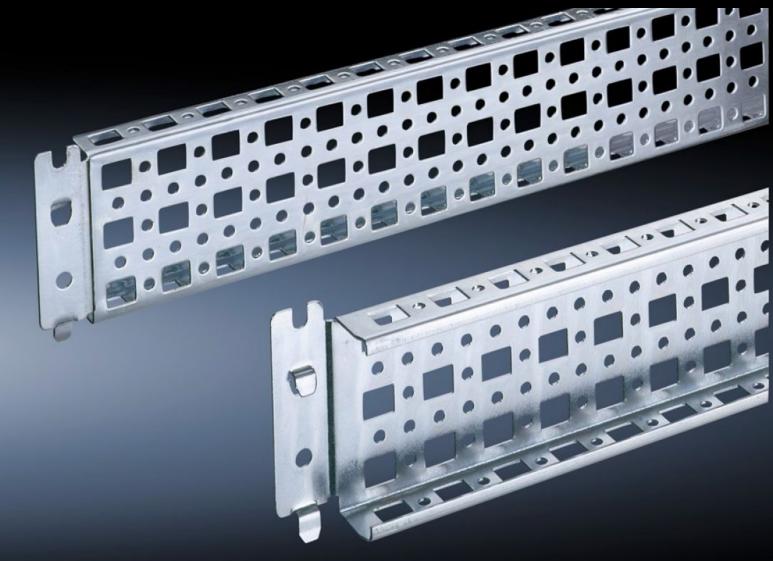

## SZ 4370.000 - PS punched section with mounting flange 23 x 73 mm for TS, VX SE

For direct mounting on the horizontal enclosure sections of a TS. Only suitable for mounting to the vertical enclosure sections in conjunction with an adaptor. Simply locate into the TS punchings and secure.

#### **Features**

| Model No.            | SZ 4370.000                                                                                                                                                                 |  |
|----------------------|-----------------------------------------------------------------------------------------------------------------------------------------------------------------------------|--|
| Product description  | Variable, with 5 rows of holes for universal skeleton structures or partial assembly. Simply locate into the system punchings and secure.                                   |  |
| Material             | Sheet steel                                                                                                                                                                 |  |
| Surface finish       | Zinc-plated                                                                                                                                                                 |  |
| Supply includes      | Assembly screws                                                                                                                                                             |  |
| Installation options | On the vertical TS, VX SE enclosure section via adaptor rails for VX compatibility On the horizontal TS enclosure section On the horizontal VX SE enclosure section, bottom |  |
|                      | On the horizontal VX SE enclosure section, top in the width                                                                                                                 |  |
| To fit               | Enclosure type: ES 5000 CS modular enclosures TP universal console Depth: = 500 mm                                                                                          |  |
| Packs of             | 4 pc(s).                                                                                                                                                                    |  |
| ETIM 9               | EC002625                                                                                                                                                                    |  |