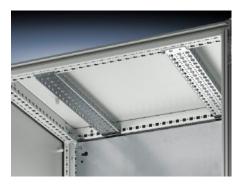

## SZ 4370.000 - PS punched section with mounting flange 23 x 73 mm for TS, VX SE

For direct mounting on the horizontal enclosure sections of a TS. Only suitable for mounting to the vertical enclosure sections in conjunction with an adaptor. Simply locate into the TS punchings and secure.

#### **Features**

| Model No.            | SZ 4370.000                                                                                                                                                                 |  |
|----------------------|-----------------------------------------------------------------------------------------------------------------------------------------------------------------------------|--|
| Product description  | Variable, with 5 rows of holes for universal skeleton structures or partial assembly. Simply locate into the system punchings and secure.                                   |  |
| Material             | Sheet steel                                                                                                                                                                 |  |
| Surface finish       | Zinc-plated                                                                                                                                                                 |  |
| Supply includes      | Assembly screws                                                                                                                                                             |  |
| Installation options | On the vertical TS, VX SE enclosure section via adaptor rails for VX compatibility On the horizontal TS enclosure section On the horizontal VX SE enclosure section, bottom |  |
|                      | On the horizontal VX SE enclosure section, top in the width                                                                                                                 |  |
| To fit               | Enclosure type: ES 5000 CS modular enclosures TP universal console Depth: = 500 mm                                                                                          |  |
| Packs of             | 4 pc(s).                                                                                                                                                                    |  |
| ETIM 9               | EC002625                                                                                                                                                                    |  |