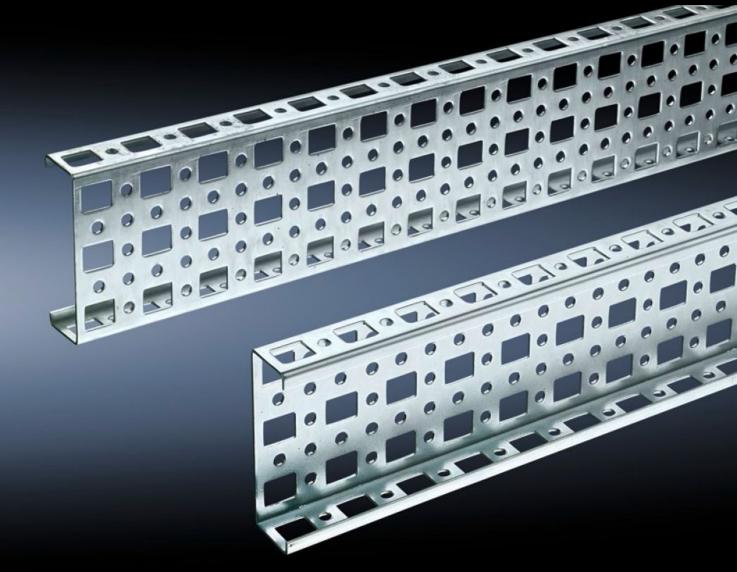

# SZ 4374.000 - PS punched section without mounting flange, 23 x 73 mm for TS, VX SE

For mounting on the horizontal and vertical enclosure sections of a TS via support bracket PS.

#### **Features**

| Model No.             | SZ 4374.000                                                                                                                                                                                                                     |
|-----------------------|---------------------------------------------------------------------------------------------------------------------------------------------------------------------------------------------------------------------------------|
| Material              | Sheet steel                                                                                                                                                                                                                     |
| Surface finish        | Zinc-plated                                                                                                                                                                                                                     |
| Length                | 295 mm                                                                                                                                                                                                                          |
| Installation options  | Directly to the vertical enclosure section via support brackets TS, via<br>adaptor rail for PS compatibility in conjunction with support<br>brackets PS<br>Directly on the horizontal enclosure section via support brackets PS |
| To fit                | Enclosure type: TS<br>VX SE<br>Suitable for width or height or depth: 400 mm                                                                                                                                                    |
| Packs of              | 4 pc(s).                                                                                                                                                                                                                        |
| Net weight            | 1.176                                                                                                                                                                                                                           |
| Gross weight          | 1.375                                                                                                                                                                                                                           |
| Customs tariff number | 73269098                                                                                                                                                                                                                        |
| EAN                   | 4028177099951                                                                                                                                                                                                                   |
| ETIM 9                | EC002625                                                                                                                                                                                                                        |
| ETIM 8                | EC002625                                                                                                                                                                                                                        |
|                       |                                                                                                                                                                                                                                 |