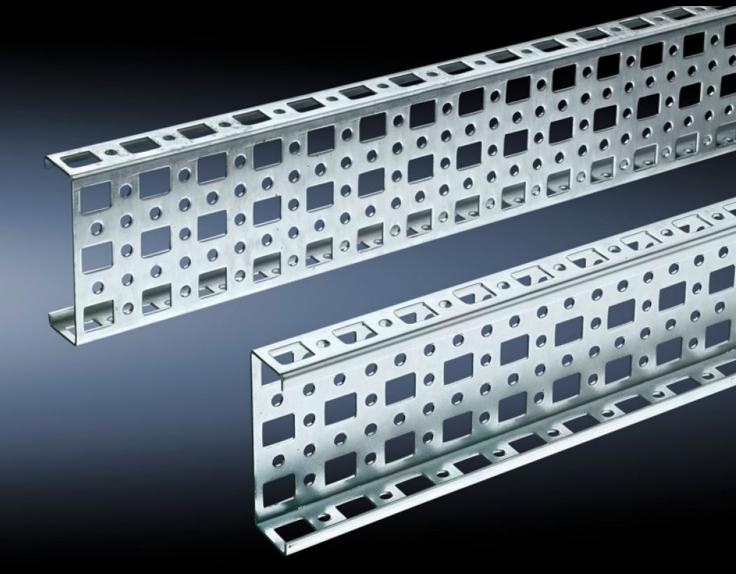

# PS punched section without mounting flange, 23 x 73 mm

State: 10.09.2025 (Source: rittal.com/bg-bg)

# SZ 4375.000 - PS punched section without mounting flange, 23 x 73 mm for TS, VX SE

For mounting on the horizontal and vertical enclosure sections of a TS via support bracket PS.

#### **Features**

| Model No.             | SZ 4375.000                                                                                                                                                                                                             |
|-----------------------|-------------------------------------------------------------------------------------------------------------------------------------------------------------------------------------------------------------------------|
| Material              | Sheet steel                                                                                                                                                                                                             |
| Surface finish        | Zinc-plated                                                                                                                                                                                                             |
| Length                | 395 mm                                                                                                                                                                                                                  |
| Installation options  | Directly to the vertical enclosure section via support brackets TS, via adaptor rail for PS compatibility in conjunction with support brackets PS  Directly on the horizontal enclosure section via support brackets PS |
| To fit                | Enclosure type: TS<br>VX SE<br>Suitable for width or height or depth: 500 mm                                                                                                                                            |
| Packs of              | 4 pc(s).                                                                                                                                                                                                                |
| Net weight            | 1.4                                                                                                                                                                                                                     |
| Gross weight          | 1.728                                                                                                                                                                                                                   |
| Customs tariff number | 73269098                                                                                                                                                                                                                |
| EAN                   | 4028177099975                                                                                                                                                                                                           |
| ETIM 9                | EC002625                                                                                                                                                                                                                |
| ETIM 8                | EC002625                                                                                                                                                                                                                |
|                       |                                                                                                                                                                                                                         |