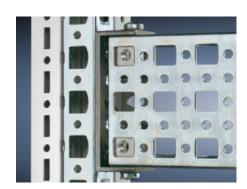

# SZ 4377.000 - PS punched section without mounting flange, 23 x 73 mm for TS, VX SE

For mounting on the horizontal and vertical enclosure sections of a TS via support bracket PS.