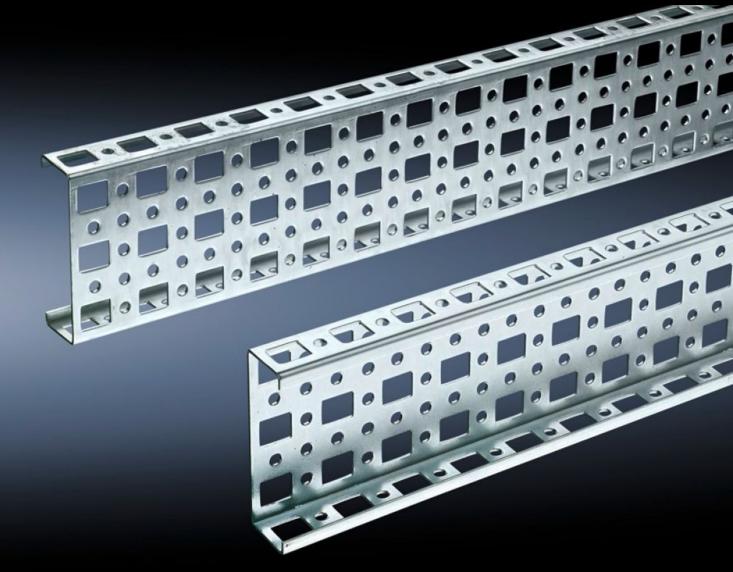

# PS punched section without mounting flange, 23 x 73 mm

State: 17.08.2025 (Source: rittal.com/bg-bg)

# SZ 4377.000 - PS punched section without mounting flange, 23 x 73 mm for TS, VX SE

For mounting on the horizontal and vertical enclosure sections of a TS via support bracket PS.

#### **Features**

| Model No.             | SZ 4377.000                                                                                                                                                                                                             |
|-----------------------|-------------------------------------------------------------------------------------------------------------------------------------------------------------------------------------------------------------------------|
| Material              | Sheet steel                                                                                                                                                                                                             |
| Surface finish        | Zinc-plated                                                                                                                                                                                                             |
| Length                | 695 mm                                                                                                                                                                                                                  |
| Installation options  | Directly to the vertical enclosure section via support brackets TS, via adaptor rail for PS compatibility in conjunction with support brackets PS  Directly on the horizontal enclosure section via support brackets PS |
| To fit                | Enclosure type: TS<br>VX SE<br>Suitable for width or height or depth: 800 mm                                                                                                                                            |
| Packs of              | 4 pc(s).                                                                                                                                                                                                                |
| Net weight            | 2.908                                                                                                                                                                                                                   |
| Gross weight          | 3.02                                                                                                                                                                                                                    |
| Customs tariff number | 73269098                                                                                                                                                                                                                |
| EAN                   | 4028177100015                                                                                                                                                                                                           |
| ETIM 9                | EC002625                                                                                                                                                                                                                |
| ETIM 8                | EC002625                                                                                                                                                                                                                |
|                       |                                                                                                                                                                                                                         |