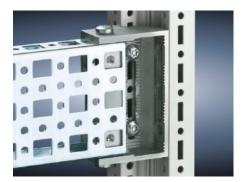

# SZ 4377.000 - PS punched section without mounting flange, 23 x 73 mm for TS, VX SE

For mounting on the horizontal and vertical enclosure sections of a TS via support bracket PS.