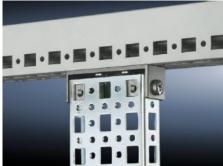

# SZ 4377.000 - PS punched section without mounting flange, 23 x 73 mm for TS, VX SE

For mounting on the horizontal and vertical enclosure sections of a TS via support bracket PS.