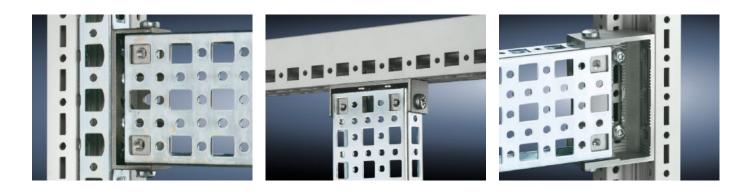

# SZ 4378.000 - PS punched section without mounting flange, 23 x 73 mm for TS, VX SE

For mounting on the horizontal and vertical enclosure sections of a TS via support bracket PS.

#### Features

| Model No.             | SZ 4378.000                                                                                                                                                                                                                     |
|-----------------------|---------------------------------------------------------------------------------------------------------------------------------------------------------------------------------------------------------------------------------|
| Material              | Sheet steel                                                                                                                                                                                                                     |
| Surface finish        | Zinc-plated                                                                                                                                                                                                                     |
| Length                | 1095 mm                                                                                                                                                                                                                         |
| Installation options  | Directly to the vertical enclosure section via support brackets TS, via<br>adaptor rail for PS compatibility in conjunction with support<br>brackets PS<br>Directly on the horizontal enclosure section via support brackets PS |
| To fit                | Enclosure type: TS<br>VX SE<br>Suitable for width or height or depth: 1,200 mm                                                                                                                                                  |
| Packs of              | 4 pc(s).                                                                                                                                                                                                                        |
| Net weight            | 4.636                                                                                                                                                                                                                           |
| Gross weight          | 4.834                                                                                                                                                                                                                           |
| Customs tariff number | 73269098                                                                                                                                                                                                                        |
| EAN                   | 4028177100039                                                                                                                                                                                                                   |
| ETIM 9                | EC002625                                                                                                                                                                                                                        |
| ETIM 8                | EC002625                                                                                                                                                                                                                        |
|                       |                                                                                                                                                                                                                                 |