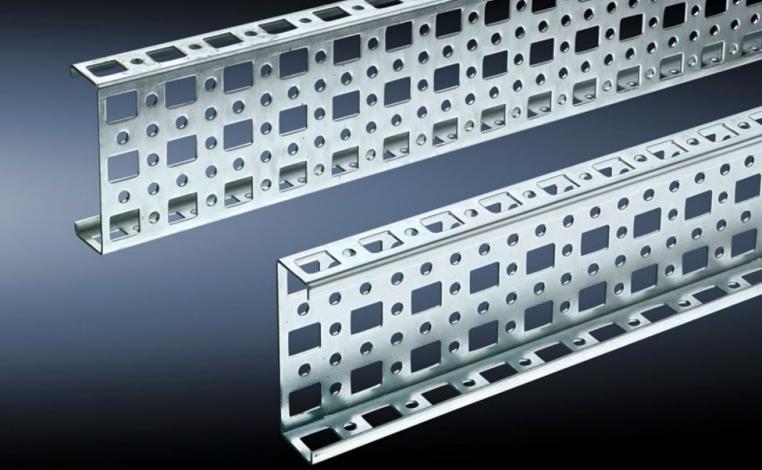

# SZ 4378.000 - PS punched section without mounting flange, 23 x 73 mm for TS, VX SE

For mounting on the horizontal and vertical enclosure sections of a TS via support bracket PS.

#### Features

| Model No.             | SZ 4378.000                                                                                                                                                                                                                     |
|-----------------------|---------------------------------------------------------------------------------------------------------------------------------------------------------------------------------------------------------------------------------|
| Material              | Sheet steel                                                                                                                                                                                                                     |
| Surface finish        | Zinc-plated                                                                                                                                                                                                                     |
| Length                | 1095 mm                                                                                                                                                                                                                         |
| Installation options  | Directly to the vertical enclosure section via support brackets TS, via<br>adaptor rail for PS compatibility in conjunction with support<br>brackets PS<br>Directly on the horizontal enclosure section via support brackets PS |
| To fit                | Enclosure type: TS<br>VX SE<br>Suitable for width or height or depth: 1,200 mm                                                                                                                                                  |
| Packs of              | 4 pc(s).                                                                                                                                                                                                                        |
| Net weight            | 4.636                                                                                                                                                                                                                           |
| Gross weight          | 4.834                                                                                                                                                                                                                           |
| Customs tariff number | 73269098                                                                                                                                                                                                                        |
| EAN                   | 4028177100039                                                                                                                                                                                                                   |
| ETIM 9                | EC002625                                                                                                                                                                                                                        |
| ETIM 8                | EC002625                                                                                                                                                                                                                        |
|                       |                                                                                                                                                                                                                                 |