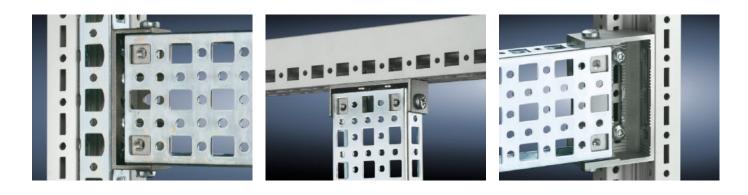

# SZ 4379.000 - PS punched section without mounting flange, 23 x 73 mm for TS, VX SE

For mounting on the horizontal and vertical enclosure sections of a TS via support bracket PS.

#### Features

| Model No.             | SZ 4379.000                                                                                                                                                                                                                     |
|-----------------------|---------------------------------------------------------------------------------------------------------------------------------------------------------------------------------------------------------------------------------|
| Material              | Sheet steel                                                                                                                                                                                                                     |
| Surface finish        | Zinc-plated                                                                                                                                                                                                                     |
| Length                | 1695 mm                                                                                                                                                                                                                         |
| Installation options  | Directly to the vertical enclosure section via support brackets TS, via<br>adaptor rail for PS compatibility in conjunction with support<br>brackets PS<br>Directly on the horizontal enclosure section via support brackets PS |
| To fit                | Enclosure type: TS<br>VX SE<br>Suitable for width or height or depth: 1,800 mm                                                                                                                                                  |
| Packs of              | 4 pc(s).                                                                                                                                                                                                                        |
| Net weight            | 7.068                                                                                                                                                                                                                           |
| Gross weight          | 7.441                                                                                                                                                                                                                           |
| Customs tariff number | 73269098                                                                                                                                                                                                                        |
| EAN                   | 4028177100053                                                                                                                                                                                                                   |
| ETIM 9                | EC002625                                                                                                                                                                                                                        |
| ETIM 8                | EC002625                                                                                                                                                                                                                        |
|                       |                                                                                                                                                                                                                                 |