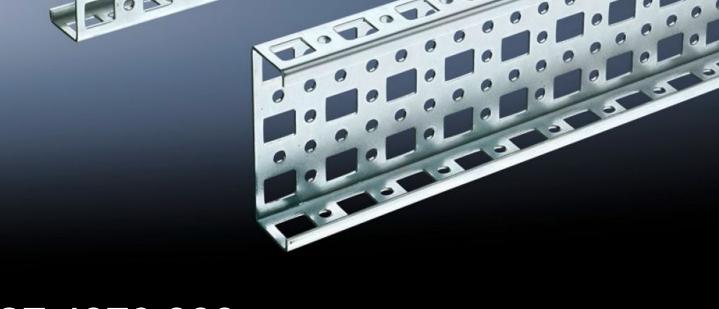

# SZ 4379.000 - PS punched section without mounting flange, 23 x 73 mm for TS, VX SE

For mounting on the horizontal and vertical enclosure sections of a TS via support bracket PS.

#### Features

| Model No.             | SZ 4379.000                                                                                                                                                                                                                     |
|-----------------------|---------------------------------------------------------------------------------------------------------------------------------------------------------------------------------------------------------------------------------|
| Material              | Sheet steel                                                                                                                                                                                                                     |
| Surface finish        | Zinc-plated                                                                                                                                                                                                                     |
| Length                | 1695 mm                                                                                                                                                                                                                         |
| Installation options  | Directly to the vertical enclosure section via support brackets TS, via<br>adaptor rail for PS compatibility in conjunction with support<br>brackets PS<br>Directly on the horizontal enclosure section via support brackets PS |
| To fit                | Enclosure type: TS<br>VX SE<br>Suitable for width or height or depth: 1,800 mm                                                                                                                                                  |
| Packs of              | 4 pc(s).                                                                                                                                                                                                                        |
| Net weight            | 7.068                                                                                                                                                                                                                           |
| Gross weight          | 7.441                                                                                                                                                                                                                           |
| Customs tariff number | 73269098                                                                                                                                                                                                                        |
| EAN                   | 4028177100053                                                                                                                                                                                                                   |
| ETIM 9                | EC002625                                                                                                                                                                                                                        |
| ETIM 8                | EC002625                                                                                                                                                                                                                        |
|                       |                                                                                                                                                                                                                                 |