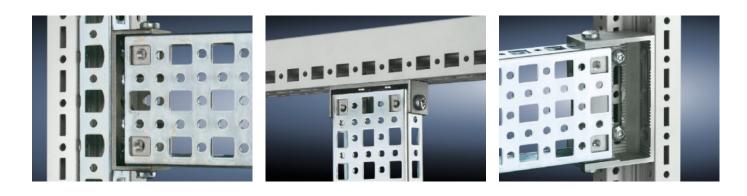

# SZ 4380.000 - PS punched section without mounting flange, 23 x 73 mm for TS, VX SE

For mounting on the horizontal and vertical enclosure sections of a TS via support bracket PS.

#### Features

| Model No.             | SZ 4380.000                                                                                                                                                                                                                     |
|-----------------------|---------------------------------------------------------------------------------------------------------------------------------------------------------------------------------------------------------------------------------|
| Material              | Sheet steel                                                                                                                                                                                                                     |
| Surface finish        | Zinc-plated                                                                                                                                                                                                                     |
| Length                | 1895 mm                                                                                                                                                                                                                         |
| Installation options  | Directly to the vertical enclosure section via support brackets TS, via<br>adaptor rail for PS compatibility in conjunction with support<br>brackets PS<br>Directly on the horizontal enclosure section via support brackets PS |
| To fit                | Enclosure type: TS<br>VX SE<br>Suitable for width or height or depth: 2,000 mm                                                                                                                                                  |
| Packs of              | 4 pc(s).                                                                                                                                                                                                                        |
| Net weight            | 7.944                                                                                                                                                                                                                           |
| Gross weight          | 8.24                                                                                                                                                                                                                            |
| Customs tariff number | 73269098                                                                                                                                                                                                                        |
| EAN                   | 4028177100077                                                                                                                                                                                                                   |
| ETIM 9                | EC002625                                                                                                                                                                                                                        |
| ETIM 8                | EC002625                                                                                                                                                                                                                        |
|                       |                                                                                                                                                                                                                                 |