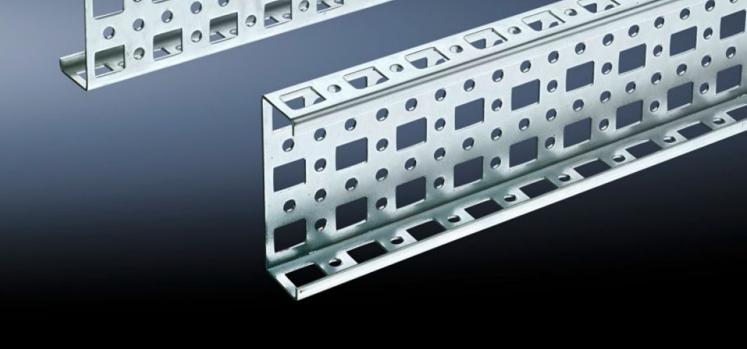

# SZ 4380.000 - PS punched section without mounting flange, 23 x 73 mm for TS, VX SE

For mounting on the horizontal and vertical enclosure sections of a TS via support bracket PS.

#### Features

| Model No.             | SZ 4380.000                                                                                                                                                                                                                     |
|-----------------------|---------------------------------------------------------------------------------------------------------------------------------------------------------------------------------------------------------------------------------|
| Material              | Sheet steel                                                                                                                                                                                                                     |
| Surface finish        | Zinc-plated                                                                                                                                                                                                                     |
| Length                | 1895 mm                                                                                                                                                                                                                         |
| Installation options  | Directly to the vertical enclosure section via support brackets TS, via<br>adaptor rail for PS compatibility in conjunction with support<br>brackets PS<br>Directly on the horizontal enclosure section via support brackets PS |
| To fit                | Enclosure type: TS<br>VX SE<br>Suitable for width or height or depth: 2,000 mm                                                                                                                                                  |
| Packs of              | 4 pc(s).                                                                                                                                                                                                                        |
| Net weight            | 7.944                                                                                                                                                                                                                           |
| Gross weight          | 8.24                                                                                                                                                                                                                            |
| Customs tariff number | 73269098                                                                                                                                                                                                                        |
| EAN                   | 4028177100077                                                                                                                                                                                                                   |
| ETIM 9                | EC002625                                                                                                                                                                                                                        |
| ETIM 8                | EC002625                                                                                                                                                                                                                        |
|                       |                                                                                                                                                                                                                                 |