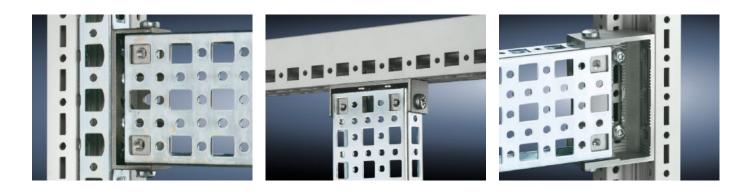

# SZ 4381.000 - PS punched section without mounting flange, 23 x 73 mm for TS, VX SE

For mounting on the horizontal and vertical enclosure sections of a TS via support bracket PS.

#### Features

| Model No.             | SZ 4381.000                                                                                                                                                                                                                     |
|-----------------------|---------------------------------------------------------------------------------------------------------------------------------------------------------------------------------------------------------------------------------|
| Material              | Sheet steel                                                                                                                                                                                                                     |
| Surface finish        | Zinc-plated                                                                                                                                                                                                                     |
| Length                | 2095 mm                                                                                                                                                                                                                         |
| Installation options  | Directly to the vertical enclosure section via support brackets TS, via<br>adaptor rail for PS compatibility in conjunction with support<br>brackets PS<br>Directly on the horizontal enclosure section via support brackets PS |
| To fit                |                                                                                                                                                                                                                                 |
|                       | Enclosure type: TS<br>VX SE                                                                                                                                                                                                     |
|                       | Suitable for width or height or depth: 2,200 mm                                                                                                                                                                                 |
| Packs of              | 4 pc(s).                                                                                                                                                                                                                        |
| Net weight            | 8.608                                                                                                                                                                                                                           |
| Gross weight          | 9.062                                                                                                                                                                                                                           |
| Customs tariff number | 73269098                                                                                                                                                                                                                        |
| EAN                   | 4028177100091                                                                                                                                                                                                                   |
| ETIM 9                | EC002625                                                                                                                                                                                                                        |
| ETIM 8                | EC002625                                                                                                                                                                                                                        |
|                       |                                                                                                                                                                                                                                 |