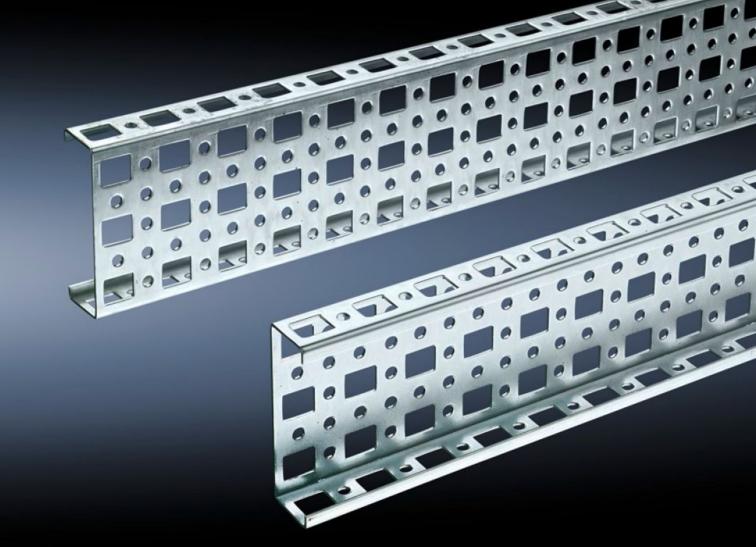

# SZ 4381.000 - PS punched section without mounting flange, 23 x 73 mm for TS, VX SE

For mounting on the horizontal and vertical enclosure sections of a TS via support bracket PS.

#### Features

| Model No.             | SZ 4381.000                                                                                                                                                                                                                     |
|-----------------------|---------------------------------------------------------------------------------------------------------------------------------------------------------------------------------------------------------------------------------|
| Material              | Sheet steel                                                                                                                                                                                                                     |
| Surface finish        | Zinc-plated                                                                                                                                                                                                                     |
| Length                | 2095 mm                                                                                                                                                                                                                         |
| Installation options  | Directly to the vertical enclosure section via support brackets TS, via<br>adaptor rail for PS compatibility in conjunction with support<br>brackets PS<br>Directly on the horizontal enclosure section via support brackets PS |
| To fit                |                                                                                                                                                                                                                                 |
|                       | Enclosure type: TS<br>VX SE                                                                                                                                                                                                     |
|                       | Suitable for width or height or depth: 2,200 mm                                                                                                                                                                                 |
| Packs of              | 4 pc(s).                                                                                                                                                                                                                        |
| Net weight            | 8.608                                                                                                                                                                                                                           |
| Gross weight          | 9.062                                                                                                                                                                                                                           |
| Customs tariff number | 73269098                                                                                                                                                                                                                        |
| EAN                   | 4028177100091                                                                                                                                                                                                                   |
| ETIM 9                | EC002625                                                                                                                                                                                                                        |
| ETIM 8                | EC002625                                                                                                                                                                                                                        |
|                       |                                                                                                                                                                                                                                 |