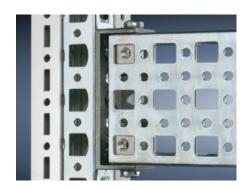

# SZ 4382.000 - PS punched section without mounting flange, 23 x 73 mm for TS, VX SE

For mounting on the horizontal and vertical enclosure sections of a TS via support bracket PS.

#### **Features**

| Model No.             | SZ 4382.000                                                                                                                                                                                                                     |
|-----------------------|---------------------------------------------------------------------------------------------------------------------------------------------------------------------------------------------------------------------------------|
| Material              | Sheet steel                                                                                                                                                                                                                     |
| Surface finish        | Zinc-plated                                                                                                                                                                                                                     |
| Length                | 895 mm                                                                                                                                                                                                                          |
| Installation options  | Directly to the vertical enclosure section via support brackets TS, via<br>adaptor rail for PS compatibility in conjunction with support<br>brackets PS<br>Directly on the horizontal enclosure section via support brackets PS |
| To fit                | Enclosure type: TS<br>VX SE<br>Suitable for width or height or depth: 1,000 mm                                                                                                                                                  |
| Packs of              | 4 pc(s).                                                                                                                                                                                                                        |
| Net weight            | 3.812                                                                                                                                                                                                                           |
| Gross weight          | 3.86                                                                                                                                                                                                                            |
| Customs tariff number | 73269098                                                                                                                                                                                                                        |
| EAN                   | 4028177100114                                                                                                                                                                                                                   |
| ETIM 9                | EC002625                                                                                                                                                                                                                        |
| ETIM 8                | EC002625                                                                                                                                                                                                                        |
|                       |                                                                                                                                                                                                                                 |