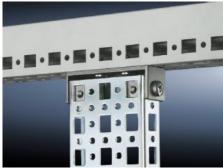

# SZ 4382.000 - PS punched section without mounting flange, 23 x 73 mm for TS, VX SE

For mounting on the horizontal and vertical enclosure sections of a TS via support bracket PS.

#### **Features**

| Model No.             | SZ 4382.000                                                                                                                                                                                                                     |
|-----------------------|---------------------------------------------------------------------------------------------------------------------------------------------------------------------------------------------------------------------------------|
| Material              | Sheet steel                                                                                                                                                                                                                     |
| Surface finish        | Zinc-plated                                                                                                                                                                                                                     |
| Length                | 895 mm                                                                                                                                                                                                                          |
| Installation options  | Directly to the vertical enclosure section via support brackets TS, via<br>adaptor rail for PS compatibility in conjunction with support<br>brackets PS<br>Directly on the horizontal enclosure section via support brackets PS |
| To fit                | Enclosure type: TS<br>VX SE<br>Suitable for width or height or depth: 1,000 mm                                                                                                                                                  |
| Packs of              | 4 pc(s).                                                                                                                                                                                                                        |
| Net weight            | 3.812                                                                                                                                                                                                                           |
| Gross weight          | 3.86                                                                                                                                                                                                                            |
| Customs tariff number | 73269098                                                                                                                                                                                                                        |
| EAN                   | 4028177100114                                                                                                                                                                                                                   |
| ETIM 9                | EC002625                                                                                                                                                                                                                        |
| ETIM 8                | EC002625                                                                                                                                                                                                                        |
|                       |                                                                                                                                                                                                                                 |