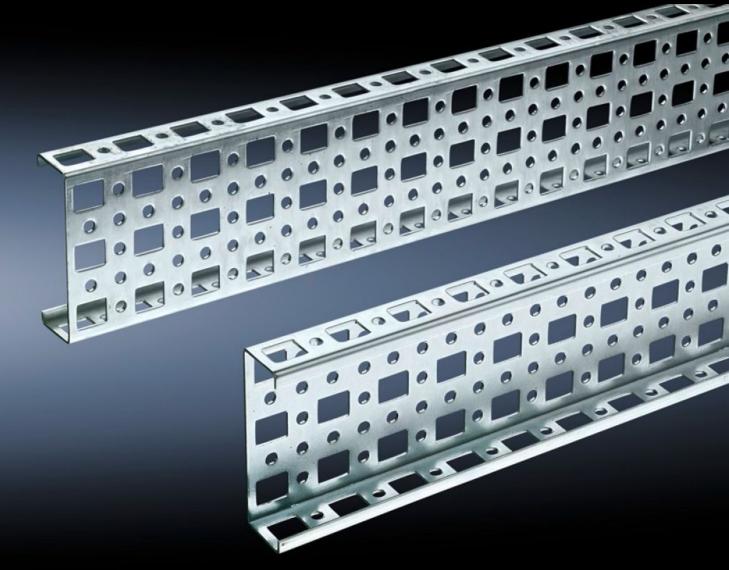

# PS punched section without mounting flange, 23 x 73 mm

State: 15.08.2025 (Source: rittal.com/bg-bg)

# SZ 4382.000 - PS punched section without mounting flange, 23 x 73 mm for TS, VX SE

For mounting on the horizontal and vertical enclosure sections of a TS via support bracket PS.

#### **Features**

| Model No.             | SZ 4382.000                                                                                                                                                                                                                     |
|-----------------------|---------------------------------------------------------------------------------------------------------------------------------------------------------------------------------------------------------------------------------|
| Material              | Sheet steel                                                                                                                                                                                                                     |
| Surface finish        | Zinc-plated                                                                                                                                                                                                                     |
| Length                | 895 mm                                                                                                                                                                                                                          |
| Installation options  | Directly to the vertical enclosure section via support brackets TS, via<br>adaptor rail for PS compatibility in conjunction with support<br>brackets PS<br>Directly on the horizontal enclosure section via support brackets PS |
| To fit                | Enclosure type: TS<br>VX SE<br>Suitable for width or height or depth: 1,000 mm                                                                                                                                                  |
| Packs of              | 4 pc(s).                                                                                                                                                                                                                        |
| Net weight            | 3.812                                                                                                                                                                                                                           |
| Gross weight          | 3.86                                                                                                                                                                                                                            |
| Customs tariff number | 73269098                                                                                                                                                                                                                        |
| EAN                   | 4028177100114                                                                                                                                                                                                                   |
| ETIM 9                | EC002625                                                                                                                                                                                                                        |
| ETIM 8                | EC002625                                                                                                                                                                                                                        |
|                       |                                                                                                                                                                                                                                 |