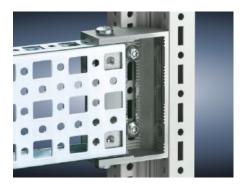

# SZ 4382.000 - PS punched section without mounting flange, 23 x 73 mm for TS, VX SE

For mounting on the horizontal and vertical enclosure sections of a TS via support bracket PS.

#### **Features**

| Model No.             | SZ 4382.000                                                                                                                                                                                                                     |
|-----------------------|---------------------------------------------------------------------------------------------------------------------------------------------------------------------------------------------------------------------------------|
| Material              | Sheet steel                                                                                                                                                                                                                     |
| Surface finish        | Zinc-plated                                                                                                                                                                                                                     |
| Length                | 895 mm                                                                                                                                                                                                                          |
| Installation options  | Directly to the vertical enclosure section via support brackets TS, via<br>adaptor rail for PS compatibility in conjunction with support<br>brackets PS<br>Directly on the horizontal enclosure section via support brackets PS |
| To fit                | Enclosure type: TS<br>VX SE<br>Suitable for width or height or depth: 1,000 mm                                                                                                                                                  |
| Packs of              | 4 pc(s).                                                                                                                                                                                                                        |
| Net weight            | 3.812                                                                                                                                                                                                                           |
| Gross weight          | 3.86                                                                                                                                                                                                                            |
| Customs tariff number | 73269098                                                                                                                                                                                                                        |
| EAN                   | 4028177100114                                                                                                                                                                                                                   |
| ETIM 9                | EC002625                                                                                                                                                                                                                        |
| ETIM 8                | EC002625                                                                                                                                                                                                                        |
|                       |                                                                                                                                                                                                                                 |