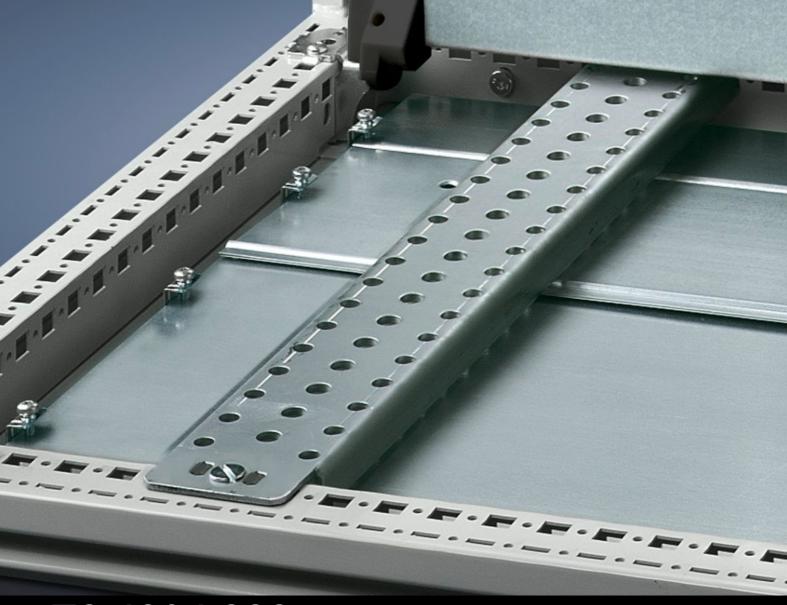

## TS 4394.000 - Support rail 75 x 20 mm for VX, TS, VX SE

For heavy installed equipment such as base isolators or transformers.

#### **Features**

| Model No.            | TS 4394.000                                                                                                                                                                                                                                                                                                                                                                                                |
|----------------------|------------------------------------------------------------------------------------------------------------------------------------------------------------------------------------------------------------------------------------------------------------------------------------------------------------------------------------------------------------------------------------------------------------|
| Design               | Slotted                                                                                                                                                                                                                                                                                                                                                                                                    |
| Product description  | For heavy installed equipment such as base isolators or transformers.                                                                                                                                                                                                                                                                                                                                      |
| Material             | Sheet steel                                                                                                                                                                                                                                                                                                                                                                                                |
| Surface finish       | Zinc-plated                                                                                                                                                                                                                                                                                                                                                                                                |
| Supply includes      | Assembly parts                                                                                                                                                                                                                                                                                                                                                                                             |
| Installation options | On the inner mounting level of the VX enclosure section On the vertical TS enclosure section via snap-on nuts TS 8800.808 or adaptor rails for VX compatibility, height-offset, via TS punched rail 25 x 38 mm On the horizontal TS enclosure section: in the width, in the depth On the VX SE enclosure section in the width (bottom and top) or in the depth (bottom and top) via snap-on nuts 8800.808. |
| To fit               | Enclosure type: VX TS VX SE Width: = 400 mm Depth: = 400 mm                                                                                                                                                                                                                                                                                                                                                |
| Packs of             | 4 pc(s).                                                                                                                                                                                                                                                                                                                                                                                                   |
| Net weight           | 3.928                                                                                                                                                                                                                                                                                                                                                                                                      |