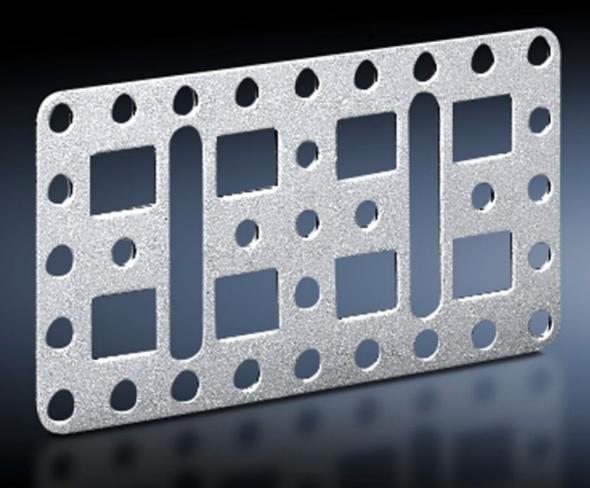

## TS 4532.000 - Mounting plate

The mounting plates may be used for additional configuration options inside the enclosure.

#### **Features**

| Model No.                     | TS 4532.000                                                                                                                                                          |  |
|-------------------------------|----------------------------------------------------------------------------------------------------------------------------------------------------------------------|--|
| Design                        | screw-fastened, small                                                                                                                                                |  |
| Material                      | Sheet steel                                                                                                                                                          |  |
| Surface finish                | Zinc-plated                                                                                                                                                          |  |
| Supply includes               | Assembly screws                                                                                                                                                      |  |
| Installation options          | On all enclosures and mounting parts with system punchings on a<br>25 mm pitch pattern<br>Perforated door strip<br>In the AX plastic, on mounting bosses in the door |  |
| Packs of                      | 4 pc(s).                                                                                                                                                             |  |
| Net weight                    | 0.2                                                                                                                                                                  |  |
| Gross weight                  | 0.24                                                                                                                                                                 |  |
| PCF per pack (cradle-to-gate) | 0.9 kg CO2 eq (Cat B)                                                                                                                                                |  |
| Note on PCF category          | Category B: PCF value (cradle-to-gate) based on the product weight approximately calculated and self-declared                                                        |  |
| Customs tariff number         | 94039910                                                                                                                                                             |  |
| EAN                           | 4028177102422                                                                                                                                                        |  |
|                               |                                                                                                                                                                      |  |