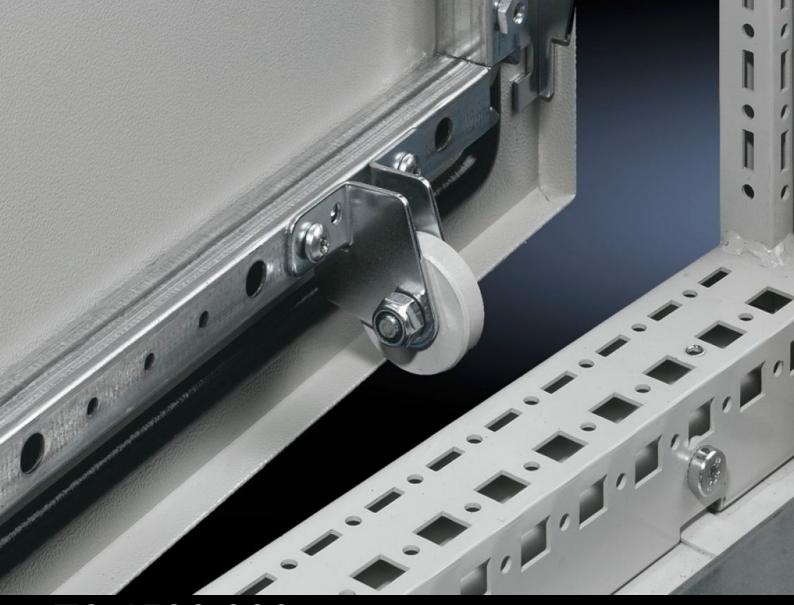

## TS 4538.000 - Ride-up roller for TS, VX SE, PC

Lifts the door with heavy installed equipment (e.g. cooling unit) as a closing aid.

## **Features**

| Model No.             | TS 4538.000                                                                         |
|-----------------------|-------------------------------------------------------------------------------------|
| Product description   | Lifts the door with heavy installed equipment (e.g. cooling unit) as a closing aid. |
| Installation options  | On the tubular door frame                                                           |
| To fit enclosure type | TS<br>VX SE<br>PC                                                                   |
| Packs of              | 10 pc(s).                                                                           |
| Net weight            | 0.81                                                                                |
| Gross weight          | 1.04                                                                                |
| Customs tariff number | 83024900                                                                            |
| EAN                   | 4028177102507                                                                       |
| ETIM 9                | EC002620                                                                            |
| ETIM 8                | EC002620                                                                            |
| ECLASS 8.0            | 27189261                                                                            |