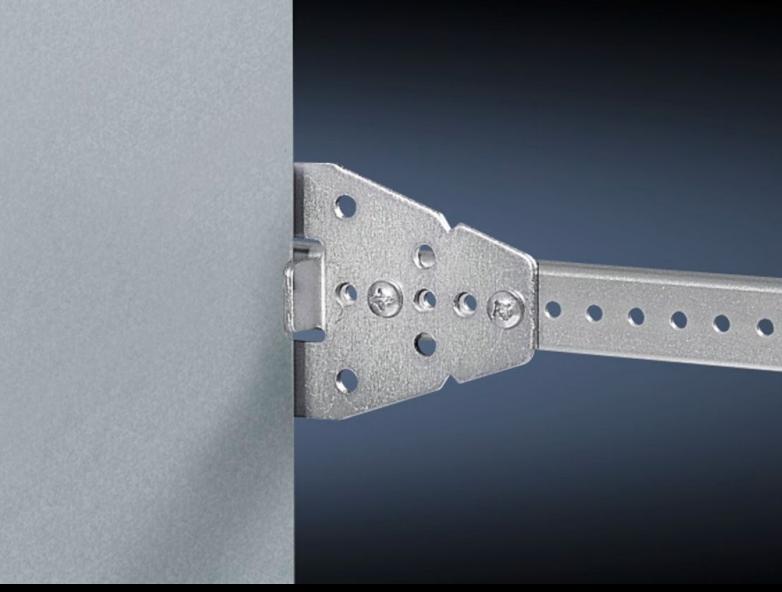

## TS 4593.000 - Mounting plate attachment for TS, VX SE

For additional clamping and to reduce potential vibration of the mounting plate. Select according to mounting position, installation type and enclosure.

## **Features**

| Model No.             | TS 4593.000                                                                                                                                                                                                                         |
|-----------------------|-------------------------------------------------------------------------------------------------------------------------------------------------------------------------------------------------------------------------------------|
|                       | 13 4373.000                                                                                                                                                                                                                         |
| Product description   | For additional clamping and to reduce potential vibration of the mounting plate. Select according to mounting position, installation type and enclosure.                                                                            |
| Material              | Sheet steel                                                                                                                                                                                                                         |
| Surface finish        | Zinc-plated                                                                                                                                                                                                                         |
| Supply includes       | Assembly parts                                                                                                                                                                                                                      |
| Installation options  | All-round                                                                                                                                                                                                                           |
|                       | Set forward on a 25 mm pitch pattern                                                                                                                                                                                                |
| Note                  | Slide in between the bar and plate from below or above or from the side, and secure with screws.  Also required: Support strips, punched sections with mounting flanges, punched rails or punched sections without mounting flanges |
| To fit                | Enclosure type: TS 8<br>SE                                                                                                                                                                                                          |
| Packs of              | 10 pc(s).                                                                                                                                                                                                                           |
| Net weight            | 1.28                                                                                                                                                                                                                                |
| Gross weight          | 1.397                                                                                                                                                                                                                               |
| Customs tariff number | 73269098                                                                                                                                                                                                                            |
| EAN                   | 4028177103702                                                                                                                                                                                                                       |
| ETIM 9                | EC002620                                                                                                                                                                                                                            |
| ETIM 8                | EC002620                                                                                                                                                                                                                            |
| ECLASS 8.0            | 27189261                                                                                                                                                                                                                            |