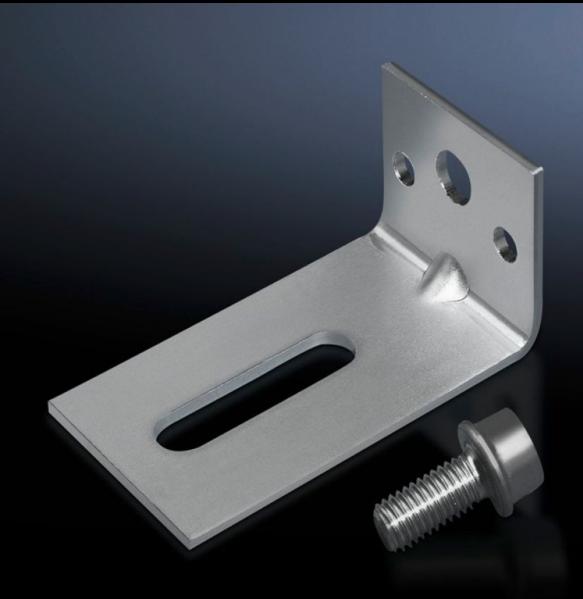

## TS 4595.000 - Wall bracket for VX, VX IT, VX SE, TS, TS IT

For attaching enclosures with a shallow depth and e.g. heavy components on the door or a built-in swing frame, to a wall at the top.

## **Features**

| TS 4595.000                                                                                                                          |
|--------------------------------------------------------------------------------------------------------------------------------------|
| For attaching enclosures with a shallow depth and e.g. heavy components on the door or a built-in swing frame, to a wall at the top. |
| Sheet steel                                                                                                                          |
| Zinc-plated                                                                                                                          |
| 4 pc(s).                                                                                                                             |
| 1                                                                                                                                    |
| 1.16                                                                                                                                 |
| 4.3 kg CO2 eq (Cat B)                                                                                                                |
| Category B: PCF value (cradle-to-gate) based on the product weight approximately calculated and self-declared                        |
| 73269098                                                                                                                             |
| 4028177103740                                                                                                                        |
| EC002625                                                                                                                             |
| EC002625                                                                                                                             |
| 27189234                                                                                                                             |
|                                                                                                                                      |