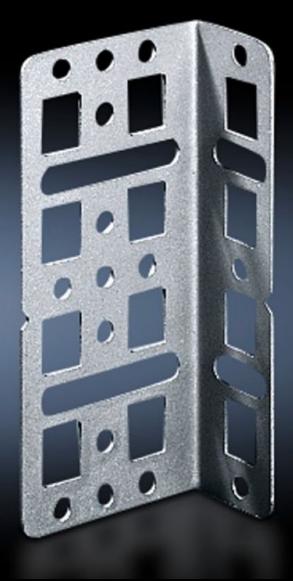

## SZ 4597.000 - Mounting bracket

May be screw-fastened onto all enclosures and mounting parts with system punchings on a 25 mm pitch pattern.

## **Features**

|                               | 07.4507.000                                                                                                    |
|-------------------------------|----------------------------------------------------------------------------------------------------------------|
| Model No.                     | SZ 4597.000                                                                                                    |
| Product description           | May be screw-fastened onto all enclosures and mounting parts with system punchings on a 25 mm pitch pattern.   |
| Material                      | Sheet steel                                                                                                    |
| Surface finish                | Zinc-plated                                                                                                    |
| Supply includes               | Assembly screws                                                                                                |
| Installation options          | On all enclosures and mounting parts with system punchings on a 25 mm pitch pattern                            |
| Packs of                      | 4 pc(s).                                                                                                       |
| Net weight                    | 0.304                                                                                                          |
| Gross weight                  | 0.345                                                                                                          |
| PCF per pack (cradle-to-gate) | 1.3 kg CO2 eq (Cat B)                                                                                          |
| Note on PCF category          | Category B: PCF value (cradle-to-gate) based on the product weight, approximately calculated and self-declared |
| Customs tariff number         | 73182900                                                                                                       |
| EAN                           | 4028177103788                                                                                                  |
| ETIM 9                        | EC002620                                                                                                       |
| ETIM 8                        | EC002620                                                                                                       |
| ECLASS 8.0                    | 27189261                                                                                                       |