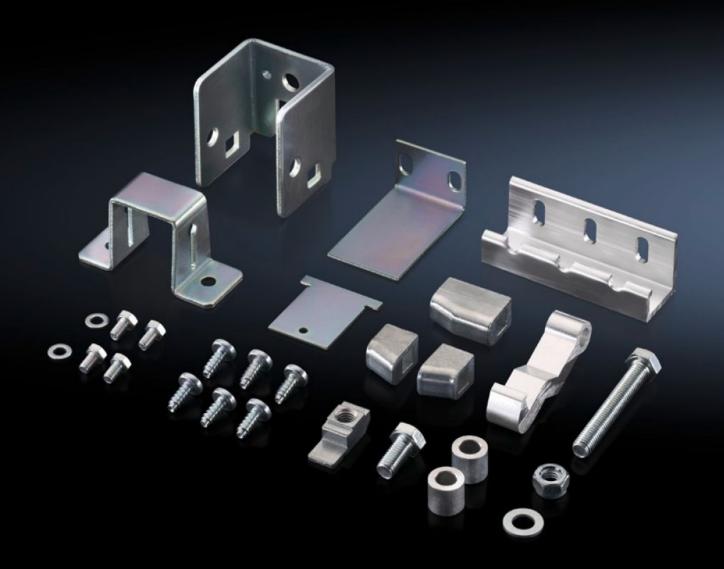

## TS 4911.000 - Adjacent door latch

Adjacent cubicle latch mechanism for installation in adjacent enclosure.

## **Features**

| Model No.             | TS 4911.000                                                                                                                                                                                    |
|-----------------------|------------------------------------------------------------------------------------------------------------------------------------------------------------------------------------------------|
| Design                | for single-door enclosures                                                                                                                                                                     |
| Product description   | In conjunction with the isolator door cover, the requirements of UL 508 A are also met for bayed enclosure suites. Depending on the baying combination, different components will be required. |
| Installation options  | Installation in adjacent enclosure                                                                                                                                                             |
| Packs of              | 1 pc(s).                                                                                                                                                                                       |
| Net weight            | 0.47                                                                                                                                                                                           |
| Gross weight          | 0.531                                                                                                                                                                                          |
| Customs tariff number | 83015000                                                                                                                                                                                       |
| EAN                   | 4028177113947                                                                                                                                                                                  |
| ETIM 9                | EC000327                                                                                                                                                                                       |
| ETIM 8                | EC000327                                                                                                                                                                                       |
| ECLASS 8.0            | 27409217                                                                                                                                                                                       |